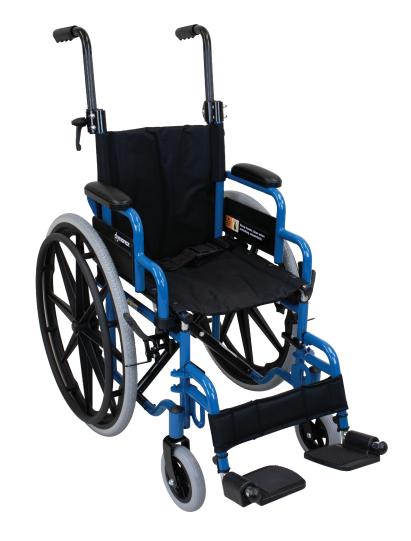

## DYNARIDE™ **PEDIATRIC WHEELCHAIRS** WITH FOOTRESTS

## **REORDER NUMBERS:**

15009-12DFR — 12"

15009-14DFR — 14"

- Sturdy, steel construction for optimal durability and reliability
- Detachable, swing-away footrests with calf straps for improved comfort and effortless transfer
- Push handles are height-adjustable for optimal customization
- Standard transit tie-down brackets and pelvic belt allow for safe transportation
- Padded flip-back desk arms for convenient, comfortable support
- Push-to-lock wheel locks for reliable stability
- Weight capacity: 150 lb.
- HCPCS: E1236