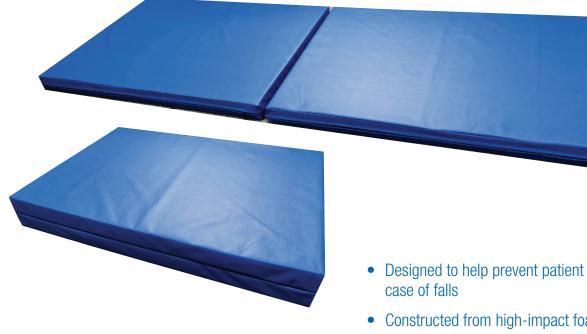

## BEDSIDE **BI-FOLD FOAM** FLOOR MAT

| Reorder No. | Description                                                 | Qty./Bx |
|-------------|-------------------------------------------------------------|---------|
| 13020       | Bediside Bi-Fold Foam Floor Mat, $24" \times 66" \times 2$  | 1       |
| 13021       | Bediside Bi-Fold Foam Floor Mat, $36" \times 66" \times 2"$ | 1       |

- Designed to help prevent patient injury in the
- Constructed from high-impact foam
- Bi-fold design for compact storage
- Durable, removable vinyl cover is easy-to-clean, anti-microbial, mildew-resistant, and fluid-proof
- CAL 117-3013