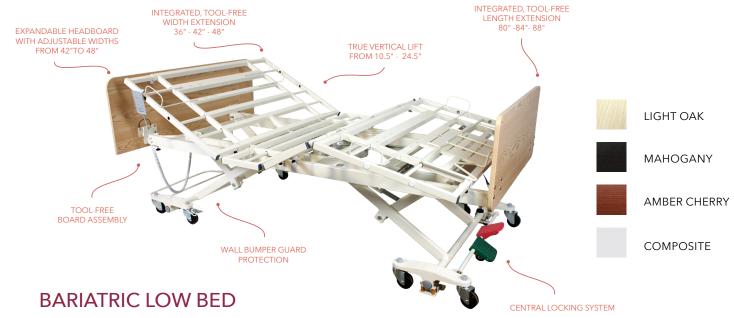

## DB300 • 750 LB. WEIGHT CAPACITY

(650 LB. SAFE WORKING LOAD)

- Constructed from durable, welded steel for optimal support
- Auto-contour function raises head and feet simultaneously for added comfort
- Includes 10-function hand control pendant for optimal convenience
- Functions include Trendelenburg and reverse Trendelenburg positions
- Warranty: 15 years on all welds, 3 years on electrical and mechanical; and 1 year on all other parts and components

## **OPTIONAL ACCESSORIES**

- Tool-free, removable Headboards / Footboards: Mahogany, Amber Cherry, Light Oak, and Composite
- Rails and Assist bars: Composite Swing Rail; Metal Swing Rail, Pivot Assist Bar, and Q Assist Bar
- Battery Backup