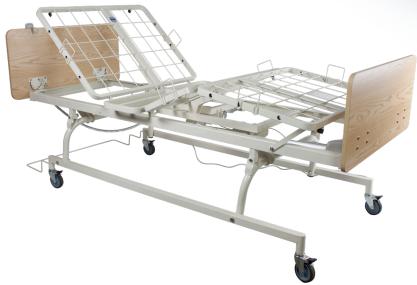

## **LONGTERM CARE BEDS**

## D100 Series Beds

## **FEATURES AND BENEFITS**

- Constructed from welded steel
- Grid deck and mattress retainers accomodate both foam or alternating pressure mattresses
- Ultra-quiet DC motor has 4 functions: head, foot, auto contour, and bed height adjustment
- Deck to floor range adjusts from 10.5" 24.5"
- Equipped with 4 locking casters and wall bumper guard
- 450 lb. maximum weight capacity

Warranty: 15 years on all welds, 3 years on electrical and mechanical, 1 year on all other parts and components from original date of purchase.