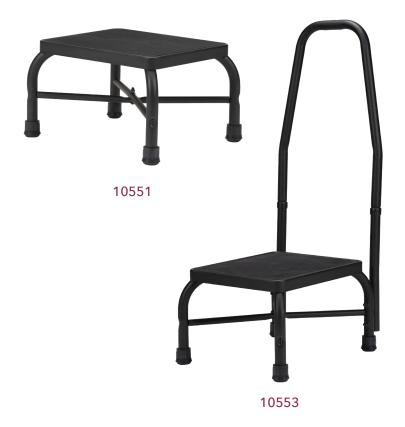

## **REORDER NUMBERS:**

10551 - WITHOUT HANDLE

10553 - WITH HANDLE

## **BARIATRIC FOOT STOOLS**

500 LB. WEIGHT CAPACITY

The Dynarex Bari+Max Foot Stool is a high-quality, sturdy stool designed to safely provide additional height for larger individuals. Constructed with a heavy-duty steel frame and cross brace for added stability, this Foot Stool features reinforced rubber tips to help prevent slippage for optimal safety.

- Heavy-duty steel frame with cross brace provides optimal support
- Non-skid rubber platform for improved stability
- Tubular legs feature reinforced rubber tips to help prevent slippage
- Black powder coat finish for long-lasting protection
- 10553: Built-in handle provides additional stability and balance
- Limited Lifetime Warranty