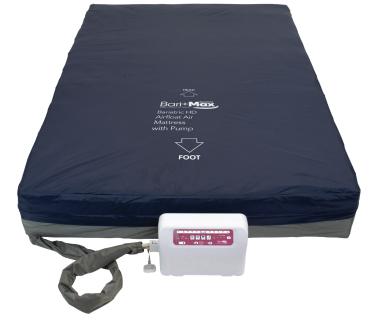

## BARIATRIC HD AIRFLOAT AIR MATTRESS WITH PUMP

- Designed to help prevent and relieve pressure wounds
- Equipped with sixteen 10" pressure cycling air cells, and four static cells at the head section
- Features four inflation modes: alternating cycle, static mode, seat function, and max firm
- Alternating pressure helps to redistribute weight for improved circulation
- Static mode provides steady, consistent pressure throughout all air cells
- Seat function adjusts the alternating air cells for ideal support in a seated position
- Max firm feature fills the air cells to the maximum firmness for safe transfers
- Digital button pump features 10, 15, 20 and 25-minute cycle times
- Audible alarm sounds to alert in case of power failure or malfunction
- Limited Warranty: 24 Months
- HCPCS: E0277

## WEIGHT CAPACITY

- **850 lb.** (10445-10446)
- 1000 lb. (10439)