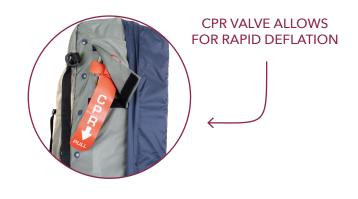

## BARIATRIC HD AIRFLOAT AIR MATTRESS WITH PUMP

- Designed to help prevent and relieve pressure wounds
- Equipped with sixteen 10" pressure cycling air cells, and four static cells at the head section
- Features four inflation modes: alternating cycle, static mode, seat function, and max firm
- Alternating pressure helps to redistribute weight for improved circulation
- Static mode provides steady, consistent pressure throughout all air cells
- Seat function adjusts the alternating air cells for ideal support in a seated position
- Max firm feature fills the air cells to the maximum firmness for safe transfers
- Digital button pump features 10, 15, 20 and 25-minute cycle times
- Audible alarm sounds to alert in case of power failure or malfunction
- Limited Warranty: 24 Months
- HCPCS: E0277