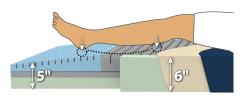

WE CARE LIKE FAMILY™

HEEL SLOPE
Redistributes pressure from the vulnerable heels to the calf muscles

| Reo | order No. | Product Name                                                            | Quantity |
|-----|-----------|-------------------------------------------------------------------------|----------|
| 1   | 10429     | DynaRest Elite 4000 Foam Mattress w/Visco Heel Slope, 36" x 80"         | 1/Bx     |
| 1   | 10430     | DynaRest Elite 4000 Foam Mattress w/ Visco Heel Slope w/Perm, 36" x 80" | 1/Bx     |