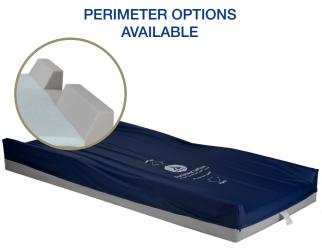

WE CARE LIKE FAMILY™

HEEL SLOPE
Redistributes pressure from the vulnerable heels to the calf muscles

| Reo | order No. | Product Name                                                            | Quantity |
|-----|-----------|-------------------------------------------------------------------------|----------|
| 1   | 10429     | DynaRest Elite 4000 Foam Mattress w/Visco Heel Slope, 36" x 80"         | 1/Bx     |
| 1   | 10430     | DynaRest Elite 4000 Foam Mattress w/ Visco Heel Slope w/Perm, 36" x 80" | 1/Bx     |