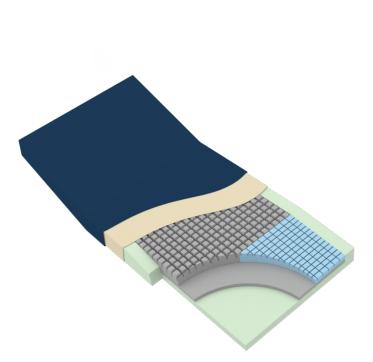

## **FEATURES AND BENEFITS**

- · Constructed from three layers of variable density foam
- Top layer features precision die cuts for improved pressure redistribution
- Memory foam heel slope zone helps reduce pressure wounds
- Stretch nylon cover is fluid-resistant, vapor permeable and provides low shear friction
- Cover features anti-contamination flap zipper
- Stretch top reduces perspiration and provides low shear friction
- Meets Flame Retardant CFR 1632 and CFR 1633 standards