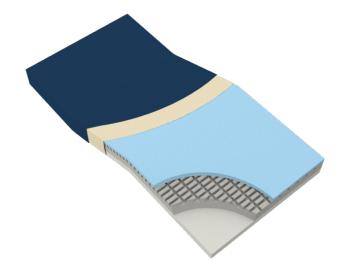

#### **FEATURES AND BENEFITS**

- Constructed from three layers of variable density foam
- Top layer features visco-gel infused memory foam for improved pressure redistribution
- Middle layer features perpendicular air channels for improved air flow
- Firm bottom layer provides maximum support
- Removable, fluid resistant cover is easy to maintain, reduces perspiration, and provides low shear friction
- Meets Flame Retardant CFR 1632 and CFR 1633 standards
- Weight capacity 450 lb.