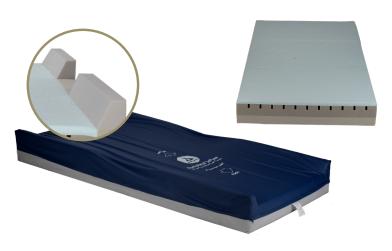

#### **FEATURES AND BENEFITS**

- Constructed from three layers of variable density foam
- Top layer features visco-gel infused memory foam for improved pressure redistribution
- Middle layer features perpendicular air channels for improved air flow
- Firm bottom layer provides maximum support
- Removable, fluid resistant cover is easy to maintain, reduces perspiration, and provides low shear friction
- Meets Flame Retardant CFR 1632 and CFR 1633 standards
- Weight capacity 450 lb.

### PERIMETER OPTIONS AVAILABLE

| Reorder No. | Product Name                                                            | Quantity |
|-------------|-------------------------------------------------------------------------|----------|
| 10425       | DynaRest Premium Visco-Gel Infused Foam Mattress, 36" x 76"             | 1/Bx     |
| 10426       | DynaRest Premium Visco-Gel Infused Foam Mattress, 36" x 80"             | 1/Bx     |
| 10427       | DynaRest Premium Visco-Gel Infused Foam Mattress, 36" x 84"             | 1/Bx     |
| 10428       | DynaRest Premium Visco-Gel Infused Foam Mattress w/Perimeter, 36" x 80" | 1/Bx     |