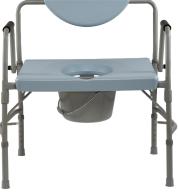

## 10375 - 10378

- Easy-release drop-arm mechanism allows for safe lateral patient transfers
- Bucket slides in easily for added convenience

## WEIGHT CAPACITY

- 650 lb. (10374-10375)
- **1000 lb.** (10377-10378)

10374

10375

10377

10378