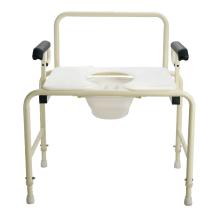

## 10375 - 10378

- Easy-release drop-arm mechanism allows for safe lateral patient transfers
- Bucket slides in easily for added convenience

## WEIGHT CAPACITY

- 650 lb. (10374-10375)
- **1000 lb.** (10377-10378)

10374

10375

10377

10378