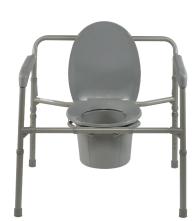

## 10374

- Versatile, three-in-one commode: commode, raised toilet seat, or toilet safety frame
- Opens easily and folds flat
- Features convenient, removable back

## WEIGHT CAPACITY

- 650 lb. (10374-10375)
- **1000 lb.** (10377-10378)

10374

10375

10377

10378