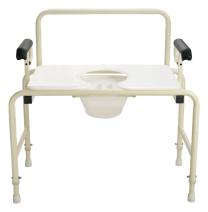

## 10375 - 10378

- Easy-release drop-arm mechanism allows for safe lateral patient transfers
- Bucket slides in easily for added convenience