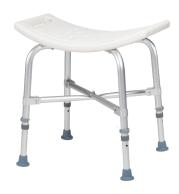

## BARIATRIC SHOWER CHAIR WITHOUT BACK

REORDER NO. 10325 – 1 PER BOX REORDER NO. 10325-4 – 4 BOXES, 1 PER BOX

## **BARIATRIC SHOWER CHAIRS**

500 LB. WEIGHT CAPACITY

- Constructed with a corrosion-proof aluminum frame and blow-molded plastic seat
- Cross-brace design provides additional support
- Seat features drainage holes and integrated hand grips for added security
- Angled legs with rubber tips for added security
- Lightweight for easy movement
- Tool-free assembly and height adjustment in 1-inch increments
- 10321: Blow-molded plastic back is removable for added convenience
- Comes in retail-friendly packaging
- Limited Lifetime Warranty
- HCPCS: E0240 (10321), E0245 (10325)

10321

10325