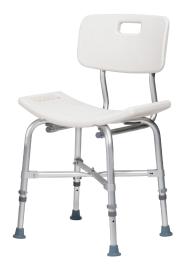

## BARIATRIC SHOWER CHAIR WITH BACK

REORDER NO. 10321 – 1 PER BOX REORDER NO. 10321-4 – 4 BOXES, 1 PER BOX

## **BARIATRIC SHOWER CHAIRS**

500 LB. WEIGHT CAPACITY

- Constructed with a corrosion-proof aluminum frame and blow-molded plastic seat
- Cross-brace design provides additional support
- Seat features drainage holes and integrated hand grips for added security
- Angled legs with rubber tips for added security
- Lightweight for easy movement
- Tool-free assembly and height adjustment in 1-inch increments
- 10321: Blow-molded plastic back is removable for added convenience
- Comes in retail-friendly packaging
- Limited Lifetime Warranty
- HCPCS: E0240 (10321), E0245 (10325)

10321

10325