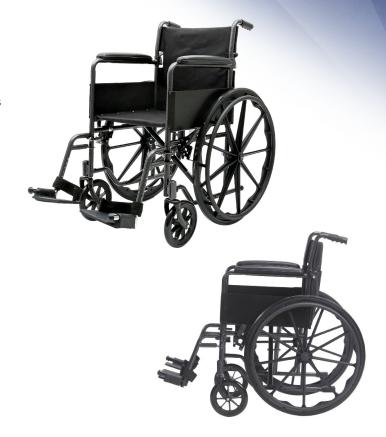

## **FEATURES AND BENEFITS**

- Steel frame with powder-coated silver vein finish
- Black padded nylon upholstery
- Padded armrests
- Push to lock brakes
- Equipped with tool-free adjustable swing-away footrests with heel loop
- 24" solid rubber wheels with composite hand rims
- Precision sealed wheel and caster bearings
- Packaged and sold as a single unit, 1 item per case