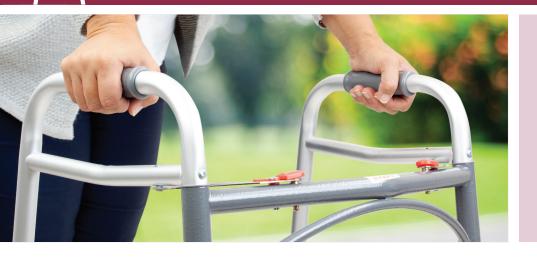

## BARIATRIC DUAL RELEASE FOLDING WALKER

500 LB. WEIGHT CAPACITY

- Sturdy aluminum structure provides reliable stability, while remaining lightweight
- Tool-free push button allows for height adjustments in 1-inch increments
- Contoured handgrips allow for added patient comfort
- Opens and closes with a push-button mechanism, easily operated by fingers or palms
- Two-button folding capabilities allow patients to fold each side independently
- 10166: Dual 5-inch front wheels provide increased ease of movement on a variety of surfaces
- Limited Lifetime Warranty
- HCPCS: E0149