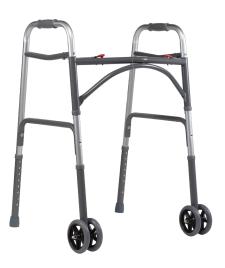

## **REORDER NUMBERS:**

10165 - WITHOUT WHEELS

10166 - WITH WHEELS

## BARIATRIC DUAL RELEASE FOLDING WALKER

500 LB. WEIGHT CAPACITY

- Sturdy aluminum structure provides reliable stability, while remaining lightweight
- Tool-free push button allows for height adjustments in 1-inch increments
- Contoured handgrips allow for added patient comfort
- Opens and closes with a push-button mechanism, easily operated by fingers or palms
- Two-button folding capabilities allow patients to fold each side independently
- 10166: Dual 5-inch front wheels provide increased ease of movement on a variety of surfaces
- Limited Lifetime Warranty
- HCPCS: E0149

10165

10166