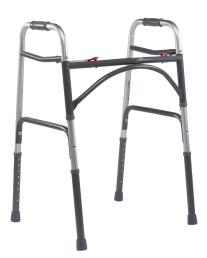

## **REORDER NUMBERS:**

10165 - WITHOUT WHEELS

10166 - WITH WHEELS

## BARIATRIC DUAL RELEASE FOLDING WALKER

500 LB. WEIGHT CAPACITY

- Sturdy aluminum structure provides reliable stability, while remaining lightweight
- Tool-free push button allows for height adjustments in 1-inch increments
- Contoured handgrips allow for added patient comfort
- Opens and closes with a push-button mechanism, easily operated by fingers or palms
- Two-button folding capabilities allow patients to fold each side independently
- 10166: Dual 5-inch front wheels provide increased ease of movement on a variety of surfaces
- Limited Lifetime Warranty
- HCPCS: E0149

10165

10166