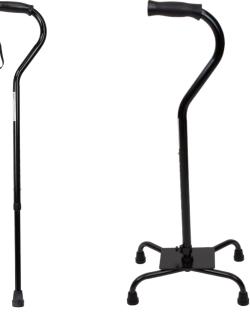

10 GLENSHAW STREET ORANGEBURG, NY 10962 1.888 DYNAREX | DYNAREX.COM

🖸 f 🏏 🙆 in

OFFSET BARIATRIC CANE REORDER NO. 10134 – 1 / CASE REORDER NO. 10134-6 – 6 / CASE HEAVY DUTY QUAD CANE REORDER NO. 10138 – 1 / CASE REORDER NO. 10138-2 – 2 / CASE

## 500 LB. WEIGHT CAPACITY

- Constructed from high-quality anodized aluminum
- Contoured handle helps to reduce hand fatigue and improve balance
- 10138: Features large, four-legged base for added security
- Locking knob provides improved stability and helps to prevent rattling
- Non-skid rubber tips provide added safety
- Tool-free push-button height adjustment in 1-inch increments
- Comes in retail-friendly packaging
- Limited Lifetime Warranty
- HCPCS: E0105 (10138), E0100 (10134)

10134

10138