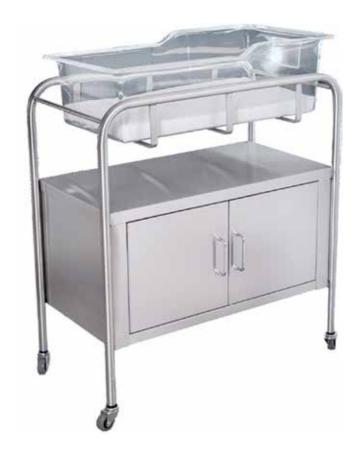

## Bassinet, Two Door with Basket and Mattress

## Model SS8528

UMF Medical's stainless steel bassinets all come standard with the basket (8545), mattress (8546) and swivel casters included. Manufactured on a heavy duty 1" O.D. (2.54cm) tubular stainless steel frame, and basket supports with insert bends, allowing the basket to be moved to horizontal or elevated positions. All bassinets come with a 3-year limited warranty.

## Key features at a glance

- Heavy duty tubular stainless steel framework
- Full width stainless steel drawer
- Convenient storage shelf
- 3" (7.6cm) ball bearing swivel casters
- Includes basket and mattress pad
- Name card holder
- 3-year limited warranty