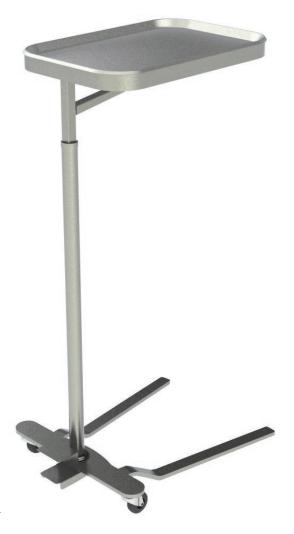

### Model SS8311

UMF Medical stainless steel Mayo Stand options feature a foot pedal height control and a tip-resistant weighted flat base that easily slides under O.R. tables. The units are mounted on swivel casters.

The SS8311 comes with a removeable 16" X 21" stainless steel tray.

# Key features at a glance

- > All stainless steel construction
- Removable stainless steel tray 16" x 21" (40.6cm x 53cm)
- Foot pedal height control
- > Tip-resistant, weighted flat base
- > 2" (5.1cm) ball bearing swivel casters
- 3 year limited warranty

## **Specifications**

Min. Height: 38.25" (97.2cm)

Max. Height: 63.875" (162.2cm)

Tray Dimensions: 16" x 21" (40.6cm x 53cm)