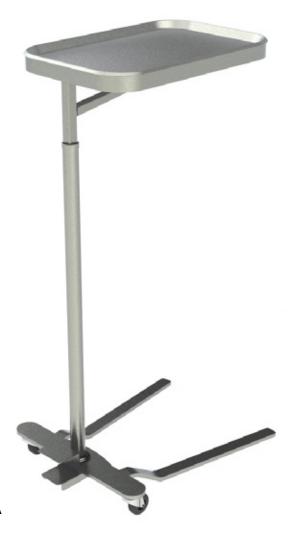

### Model SS8310

UMF Medical stainless steel Mayo Stand options feature a foot pedal height control and a tip-resistant weighted flat base that easily slides under O.R. tables. The units are mounted on swivel casters.

The SS8310 comes with a removeable 13" X 19" stainless steel tray.

# Key features at a glance

- > All stainless steel construction
- Removable stainless steel tray 13"x19" (33cm x 48.3cm)
- Foot pedal height control
- > Tip-resistant, weighted flat base
- > 2" (5.1cm) ball bearing swivel casters
- 3 year limited warranty

## **Specifications**

Min. Height: 38.25" (97.2cm) Max. Height: 63.875" (162.2cm)

Tray Dimensions: 13"x19" (33cm x 48.3cm)