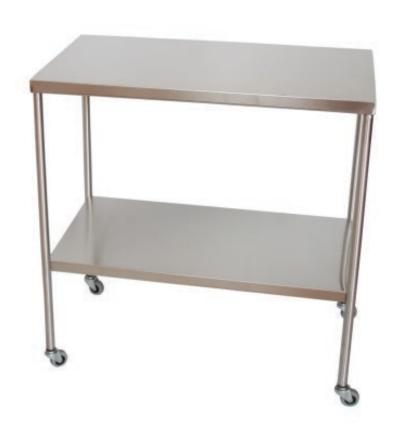

# Stainless Steel Instrument Table with Shelf

## Model SS8014

UMF Medical stainless steel instrument tables are made with 20 gauge stainless steel shelves and 16 gauge stainless steel legs. All legs come with swivel casters and a 3-year limited warranty.

# Key features at a glance

- Welded, all stainless steel construction
- 16 gauge legs, 1.25"(3.18cm) outside diameter
- Edges hemmed for added rigidity and safety
- Top and shelf stiffeners for additional strength
- 2" (5.1cm) ball bearing swivel casters
- 3 year limited warranty

## **Specifications**

Width: 48" (121.9cm) Height: 34" (86.4cm) Depth: 20" (50.8cm)

Distance between shelves: 19" (48.3cm)