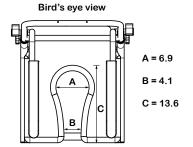

**Dimensions = Inches** 



## **Product features:**

- Weight capacity 550lb
- Tilt angle 0 30 degrees, infinite positioning
- Rolls over most standard toilets
- Low maintenance
- Arms removable / lockable / flip-back
- Height adjustable
- Safety mechanisms
- Footrests removable and swing away, height adjustable
- No rust aluminum frame (Grade 6061 T6)

## **Accessory items**

Refer to the accessory pages or on our website

- Stainless steel parts and hardware (Grade 304)
- Safety belts lap & chest belts plus calf strap
- Caster Wheels 5" x 4 locking
- Commode system
- Neck rest, fully adjustable
- Tool-free assembly