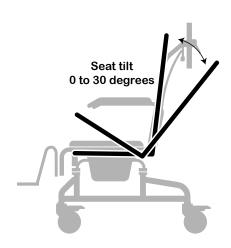

## **Product features:**

- Weight capacity 550lb
- Tilt angle 0 30 degrees, infinite positioning
- Rolls over most standard toilets
- Low maintenance
- Arms removable / lockable / flip-back
- Height adjustable
- Safety mechanisms
- Footrests removable and swing away, height adjustable
- No rust aluminum frame (Grade 6061 T6)