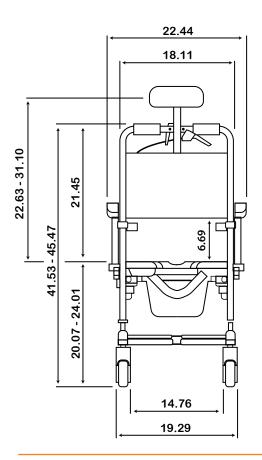

**Dimensions = Inches** 



## **Product features:**

- Weight capacity 550lb
- Tilt angle 0 30 degrees, infinite positioning
- Rolls over most standard toilets
- Low maintenance
- Arms removable / lockable / flip-back
- Height adjustable
- Safety mechanisms
- Footrests removable and swing away, height adjustable
- No rust aluminum frame (Grade 6061 T6)

## **Accessory items**

Refer to the accessory pages or on our website

- Stainless steel parts and hardware (Grade 304)
- Safety belts lap & chest belts plus calf strap
- Caster Wheels 5" x 4 locking
- Commode system
- Neck rest, fully adjustable
- Tool-free assembly