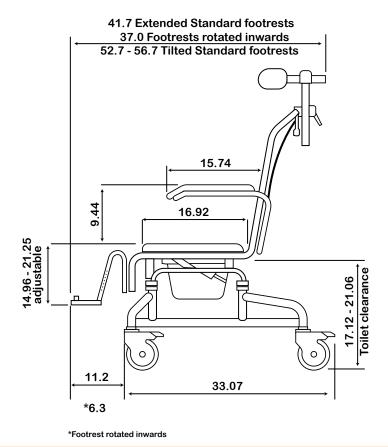

**Dimensions = Inches** 



## **Product features:**

- Weight capacity 550lb
- Tilt angle 0 30 degrees, infinite positioning
- Rolls over most standard toilets
- Low maintenance
- Arms removable / lockable / flip-back
- Height adjustable
- Safety mechanisms
- Footrests removable and swing away, height adjustable
- No rust aluminum frame (Grade 6061 T6)

## **Accessory items**

Refer to the accessory pages or on our website

- Stainless steel parts and hardware (Grade 304)
- Safety belts lap & chest belts plus calf strap
- Caster Wheels 5" x 4 locking
- Commode system
- Neck rest, fully adjustable
- Tool-free assembly