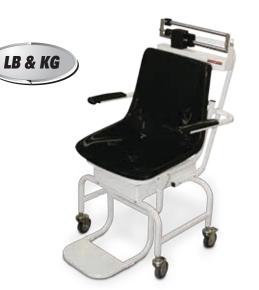

## **Mechanical Chair Scale**

## **Standard Features**

- Capacity: 440 lb x 0.25 lb (200 kg x 100 g
- · Swing-up arms for easy access and exit
- Fold up footrest
- Sturdy enameled, steel frame
- Dual read die cast beam
- ABS plastic seat 17 in (D) x 18.3 in W
- · Swing-up armrests
- · Heavy duty wheels two back wheels lock, two front wheels swivel

## **Specifications**

Capacity: 450 lb x 0.25 lb (200 kg x 0.1 kg)

Seat Size:

17 in (D) x 18.3 in W

Warranty:

Two-year limited warranty