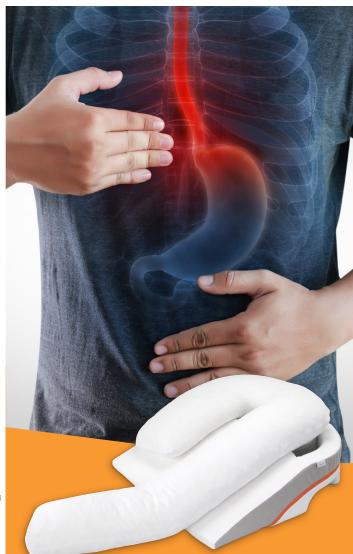

# POSITIONING OUR VETERANS FOR NIGHTTIME REFLUX RELIEF

The MedCline Reflux Relief System is a three-component Sleep Positioning System validated in 7 independent clinical trials to be most effective treatment for gastroesophageal reflux disease (GERD), heartburn, regurgitation, coughing, choking, nausea, and the many other distressing nocturnal symptoms of acid reflux.