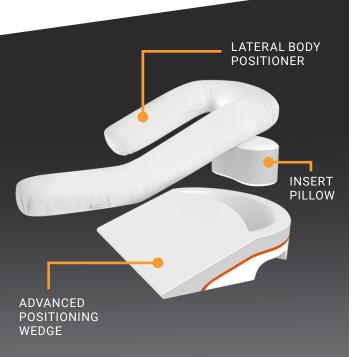

The MedCline Reflux Relief **System** is a clinically proven, 100% drug-free solution comprised of three components:

## **ADVANCED POSITIONING WEDGE**

Creates ideal 15-20° angle to elevate the entire torso, while enabling a left side-sleeping position, to provide maximum reflux relief. The arm pocket relieves pressure from the shoulder and prevents sliding down

## LATERAL BODY POSITIONER

Ensures positional compliance by keeping the patient on his/her side. Provides additional support to the head, neck, and lower back.

### **INSERT PILLOW**

Provides extra support to the head and neck within the arm pocket of the Advanced Positioning Wedge.