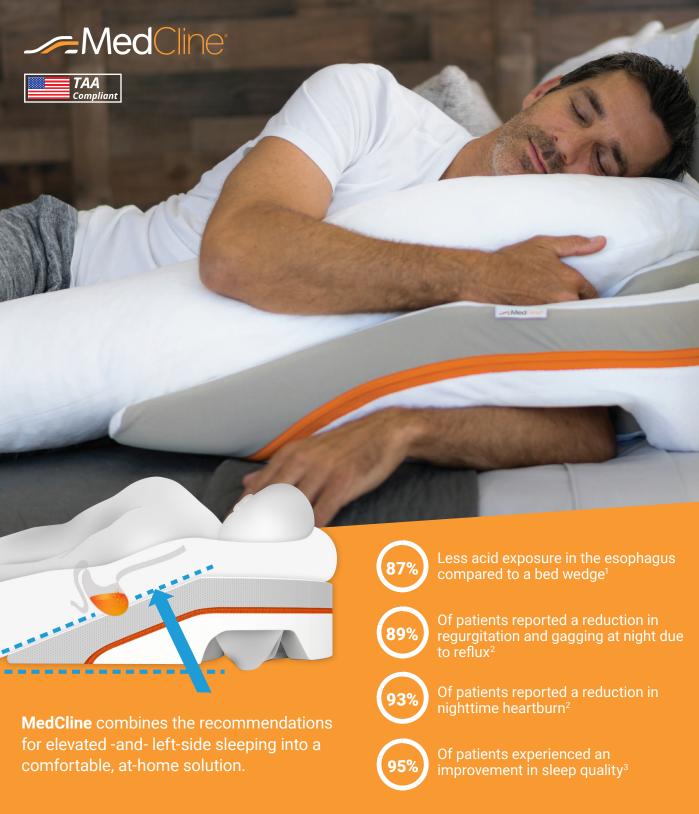

**MedCline** is the only product available through the VA that maintains the ideal, inclined + left side, sleep position for effective reflux relief.