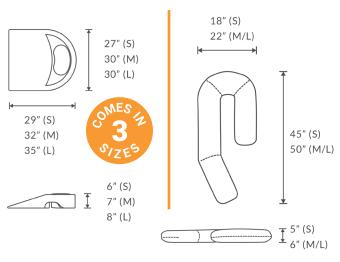

## **REFLUX RELIEF SYSTEM SPECIFICATIONS**

Size selection should be based on patient's height to ensure proper torso fit.