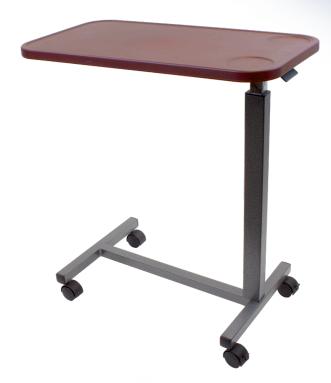

## PLASTIC OVERBED TABLE

## Convenient, Durable and Accessible

## **FEATURES AND BENEFITS**

- Heavy-duty, steel-welded H-style frame
- Impermeable plastic tabletop is easy to disinfect
- Four 2.5" swivel casters for maximum maneuverability
- 2 locking casters provide added stability
- Spring-loaded locking lift mechanism adjusts table height: 28.5"-41.9"
- Available in Mahogany (10457MH), Cherry (10457CH), and Grey (10457GR)
- Distributed tabletop weight capacity 50 lb.