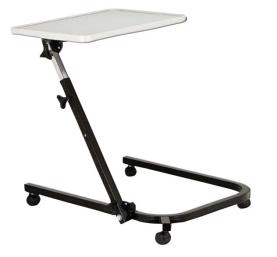

## **Pivot & Tilt Overbed Table**

HCPCS: E0274

• The mast of the table pivots and can be locked in one of the three positions from flat on the floor to 90° (Figure A)

• New and improved larger tubing

• The pivot feature allows the table top to be positioned closer to individuals in a bed, sitting in a wheelchair, or folded for storage

- The tabletop tilts with the angle of the mast to provide a flat surface regardless of the angle of the mast
- Four 2" casters (two locking)
- Only wheels have to be installed

| PRODUCTS                    | Description                   |
|-----------------------------|-------------------------------|
| 13000                       | Overbed Table,Pivot/Tilt,1/cs |
| SPECIFICATIONS              | Description                   |
| Carton Shipping Weight      | 22 lbs.                       |
| Overall Dimensions at Base  | 25" (W) x 28" (D)             |
| Tabletop Adjustment         | 28" - 37"                     |
| Tabletop Surface Dimensions | 15.75" (D) x 23.5" (W)        |
| Warranty                    | Limited Lifetime              |
| Weight                      | 21 lbs.                       |
| Weight Capacity             | 40 lbs                        |