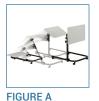

## **Pivot & Tilt Overbed Table**

HCPCS: E0274

• The mast of the table pivots and can be locked in one of the three positions from flat on the floor to 90° (Figure A)

• New and improved larger tubing

• The pivot feature allows the table top to be positioned closer to individuals in a bed, sitting in a wheelchair, or folded for storage