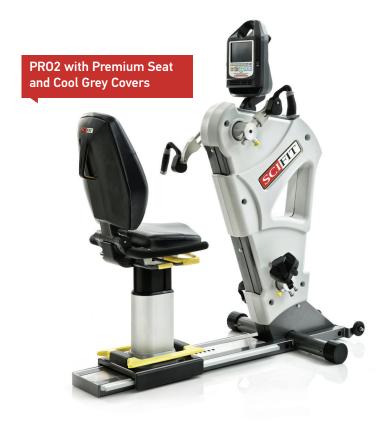

# **PR02**

# TOTAL BODY

An upper body exerciser and lower body recumbent bike in one for a total body solution. Dependent upper and lower cranks enable passive assistance.

- Upper, lower or total body exercise for versatile rehab
- Dependent motion allows stronger extremities to assist weaker ones
- Adjustable upper and lower cranks: 3 length settings
- Easy access with true, adjustable step through
- Bi-directional exercise
- Iso-Strength safe, accommodating strength program
- Very low starting resistance
- Removable seat for wheelchair access
- Premium, standard and bariatric seat options