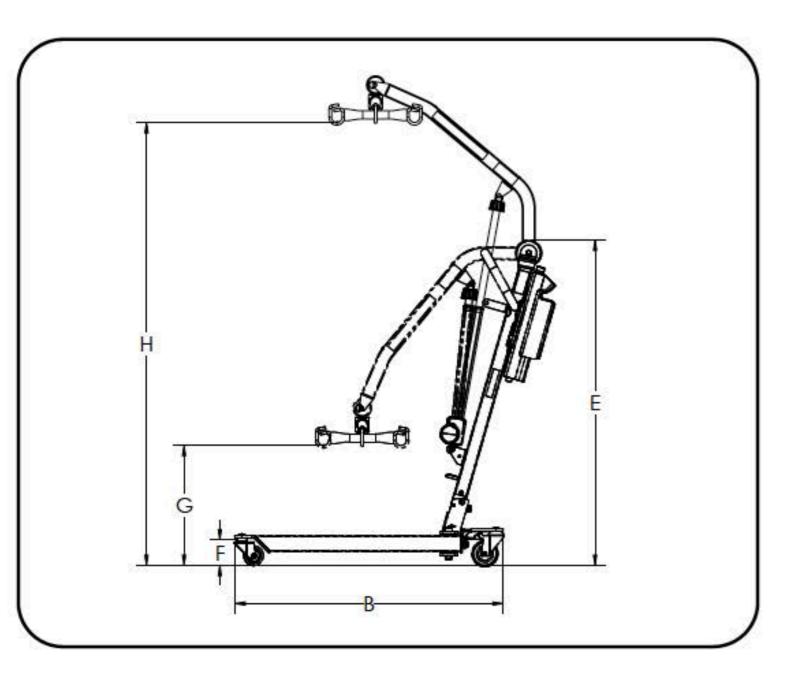

## Dimension of PL400EF 400LB / 182KG CAPACITY

|   | Dimensions & Specificat      | ions             |
|---|------------------------------|------------------|
| Α | Safe Working Load            | 400 lb<br>182 kg |
| В | Base Length                  | 41.0"<br>1041mm  |
| C | Base External Width – Closed | 25.6"<br>650mm   |
| D | Base Internal Width – Opened | 32.0"<br>813mm   |
| E | Mast Height                  | 48.3"<br>1227mm  |
| F | Front Caster Height          | 4.7"<br>119mm    |
| G | Lifting Height – Lowest      | 18.5"<br>465mm   |
| Н | Lifting Height – Highest     | 67.2"<br>1707mm  |
| I | Base Opened Turning Diameter | 55"<br>1384.9mm  |
| Н | Base Closed Turning Diameter | 51"<br>1306.5mm  |
|   | Unloaded Lift Weight         | 89.7 lb          |