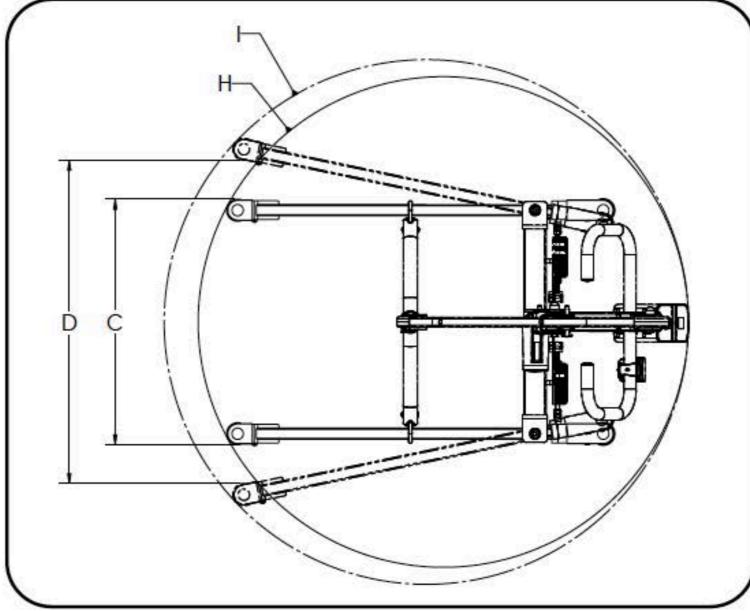

## Dimension of PL400EF 400LB / 182KG CAPACITY

|   | Dimensions & Specificat      | ions             |
|---|------------------------------|------------------|
| Α | Safe Working Load            | 400 lb<br>182 kg |
| В | Base Length                  | 41.0"<br>1041mm  |
| C | Base External Width – Closed | 25.6"<br>650mm   |
| D | Base Internal Width – Opened | 32.0"<br>813mm   |
| E | Mast Height                  | 48.3"<br>1227mm  |
| F | Front Caster Height          | 4.7"<br>119mm    |
| G | Lifting Height – Lowest      | 18.5"<br>465mm   |
| Н | Lifting Height – Highest     | 67.2"<br>1707mm  |
| I | Base Opened Turning Diameter | 55"<br>1384.9mm  |
| Н | Base Closed Turning Diameter | 51"<br>1306.5mm  |
|   | Unloaded Lift Weight         | 89.7 lb          |