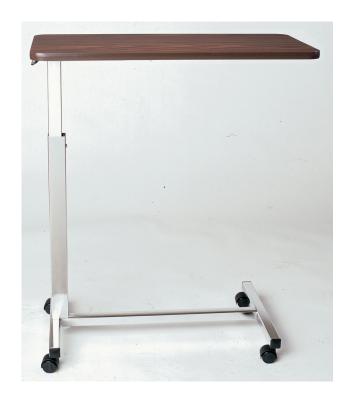

## Overbed Tables

#### Model 125

### **Features:**

- Melamine laminate top
- Flush mounted vinyl t-mold edge
- Base: Spring assisted lift mechanism
- Infinite height adjustment between 28" 45"
- Slight upward pressure allows the table to be adjusted without requiring the handle to be activated
- Available in both U and H style base design
- 24" opening
- Standard Chrome plated steel column & base
- Standard Gunstock Walnut finish
- Optional dual mirror vanity

## **Specifications:**

■ Top: 15" x 30"

■ Height: 28" - 45"

■ 1.5" Casters

■ Weight capacity: 100 lbs evenly distributed

■ Warranty: 1 Year

129 same table as shown with vanity