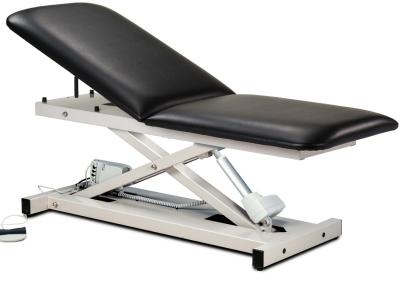

# **Open Base Power XL Table with Adjustable Backrest**

### **MODEL 80299**

- Features easy-clean, 30" wide top with adjustable pneumatic backrest which is adjustable from either side and raises 80 degrees from flat
- 600 lbs. (272 kg) load capacity under normal use
- Smooth, electric, raise and lower height adjustment
- Pneumatic backrest cylinder is mounted internally
- Full width backrest hinge adds rigidity for greater support
- Heavy duty, steel frame is fabricated in the USA by Clinton Industries
- Dependable scissors-lift features an H-leg design for extra stability
- Rounded corner 3/4" plywood top with 2" of ultra firm padding covered by heavy weight upholstery
- Harden steel bolts and self lubricating pivot bearings for years of dependable service

### **80299 SPECIFICATIONS**

| Overall | 72" L x | 30" W x 18–35" H |
|---------|---------|------------------|
|         |         |                  |

Backrest 38" L x 30" W

• Low height may help achieve ADA tax credit