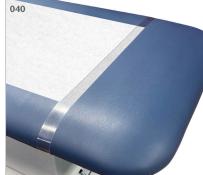

g chromium, which is known to the State of California to cause cancer or reproductive toxicity. For more information go to www.P65Warnings.ca.gov.



### **Upholstery Colors**



















## **OPTIONS**

### **Positioning Straps Set**

- 2"x 92" strap is secured with quick hook and loop Velcro® fasteners
- 2 straps per set (92" x 2")

080



- 3 height positions
- Plunger height adjustment

082

### **Hand-Held Controller**

- Alternative to foot control
- Stores easily under top when not in use

084





### 030 Paper Dispenser

 Accommodates paper rolls from 18" (45.72cm) to 21" (53.34cm) wide

030

# 084

### **Paper Cutter**

• Clear plastic with elastic strap and buckle

040

### **Paper Dispenser/Cutter Combo**

• Paper dispenser and paper holder ordered as one option

034