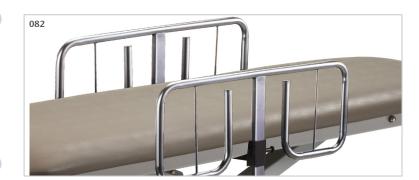

### **Positioning Straps Set**

- 2"x 92" strap is secured with quick hook and loop Velcro® fasteners
- 2 straps per set (92" x 2")

080

- 3 height positions
- Plunger height adjustment

082