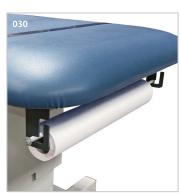

### 030 Paper Dispenser

 Accommodates paper rolls from 18" (45.72cm) to 21" (53.34cm) wide

030