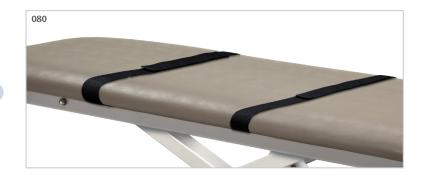

### **Positioning Straps Set**

- 2"x 92" strap is secured with quick hook and loop Velcro® fasteners
- 2 straps per set (92" x 2")

080

- 3 height positions
- Plunger height adjustment

082