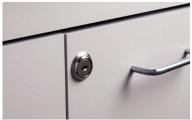

# **Mobile Bedside Cabinet**



CLASSIC CLINTON

## **MODEL 8720**

- 1 self closing drawer and door
- 1 adjustable shelf
- 2" high rimmed top on 3 sides
- Laminate drawer glides on nylon rollers
- Easy-clean laminate surfaces
- Concealed, adjustable, soft-close door hinges
- Cabinet is mounted on four, 2" dual wheel casters
- Satin chrome pulls
- Choice of solid color or woodgrain laminates

8720 SPECIFICATIONS

17.25 W x 15.75 D x 29.25" H





3

## **Prop 65 Warning**

WARNING: This product can expose you to chemicals, including vinyl chloride, which is known to the State of California to cause cancer. For more information go to www.P65Warnings.ca.gov.

## **Options**



055 Door & Drawer Locks

#### Laminate









Maple

Dark Cherry

Gray