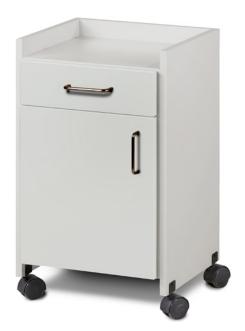

## **MODEL 8720**

- 1 self closing drawer and door
- 1 adjustable shelf
- 2" high rimmed top on 3 sides
- Laminate drawer glides on nylon rollers
- Easy-clean laminate surfaces
- Concealed, adjustable, soft-close door hinges
- Cabinet is mounted on four, 2" dual wheel casters
- Satin chrome pulls
- Choice of solid color or woodgrain laminates

8720 SPECIFICATIONS

17.25 W x 15.75 D x 29.25" H

3