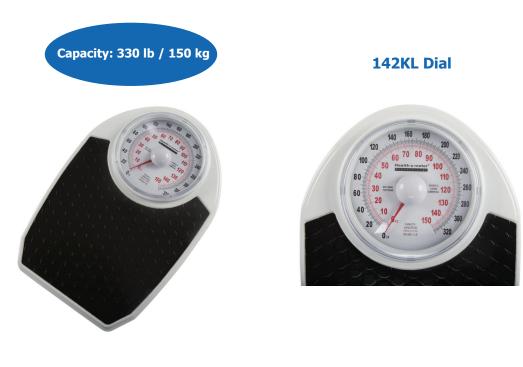

## **Specifications**

- Capacity: 330 lb / 150 kg
- Graduation: 1 lb / 0.5 kg
- Platform Height: 2-1/4"
- 6-1/2" dial
- Platform Size: 11-1/2" (w) x 10-3/4" (d)
- 1 Year Limited Warranty

**Health o meter**<sup>®</sup> Professional www.homscales.com