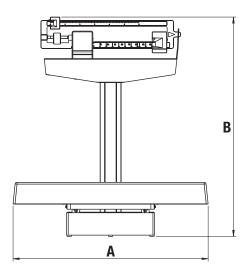

### **Dimensions**

|   | Centimeters |
|---|-------------|
| Α | 61.0        |
| В | 68.6        |
| С | 54.5        |