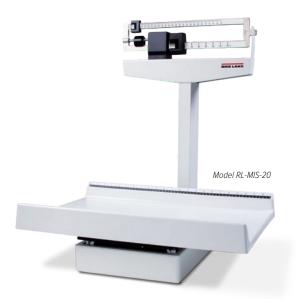

# RL-MIS-20

## Mechanical Baby Scale

- Painted beam
- Sturdy, enameled steel body
- Easy-to-clean ABS plastic tray
- · Unit of measure: kg
- Built-in measuring tape 0 to 58 cm

### **Specifications**

Capacity: 70 kg x 20 g

### Tray Dimensions:

(L × W × H) 61 × 41 × 7.5 cm