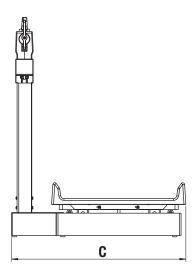

### **Dimensions**

|   | Centimeters |
|---|-------------|
| Α | 61.0        |
| В | 68.6        |
| С | 54.5        |