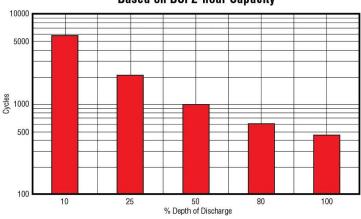

#### Gel Cycle Life vs Depth of Discharge at +25°C (77°F) Based on BCl 2-hour Capacity