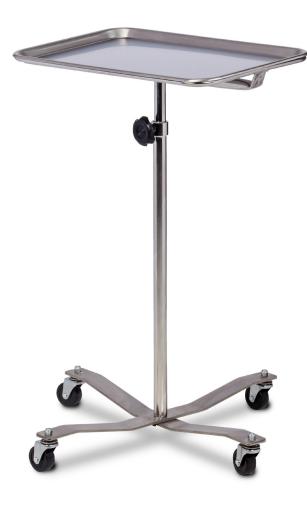

## **Mobile \*Stainless Steel Instrument Stand**

## **MODEL: MS-29**

- Stainless steel frame and base
- Easy positioning with no need to tip style base
- Removable, 19' x 12-3/4" x 3/4" stainless steel tray
- Moves easily on 4 ball bearing casters
- Stable heavy base design
- Knob lock height adjustment

\*Clinton stainless steel items are not M.R.I. compatible.

Shipping Weight: 18 lbs.

SPECIFICATIONS

Base: 23" D

Height Range: 33"-49"