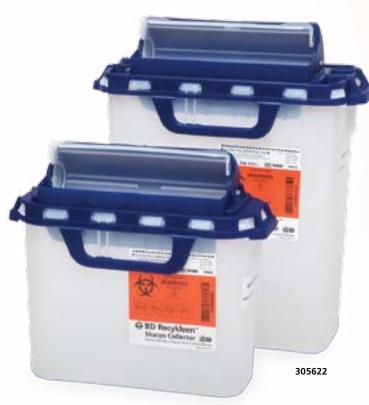

### Pharmaceutical

**BD Pharmaceutical Collectors** feature a variety of lid designs and sizes to collect and dispose of unused, expired or other pharmaceutical waste.

#### **Features:**

- Gaskets or liquid-absorbing materials to prevent leakage
- Visual, audible, tactile (VAT) perimeter locks to ensure that the lid is securely attached to the base and to add security against tampering
- 5.1L and 11.3L Pharmaceutical Collectors with counterbalanced door:
  - Facilitate hands-free disposal and are designed to reduce the potential for sharps injuries
  - Designed to improve tamper resistance by preventing hand access to the contents
  - Compatible with locking cabinets to provide security and prevent unwanted access to collector contents

### **Pharmaceutical Sharps Collectors**

| PRODUCT # | SIZE (L) | DESCRIPTION          | PKG. QTY. |
|-----------|----------|----------------------|-----------|
| 305058    | 5.1      | Counterbalanced door | 20        |
| 305622    | 11.3     | Counterbalanced door | 10        |
| 305633    | 11.3     | Hinge cap            | 12        |