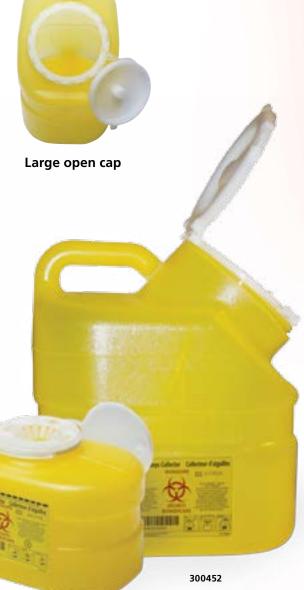

# Chemotherapy

Chemotherapy Sharps
Collectors feature a wide
entry port design for
disposal of bulky
chemotherapy waste.
In addition, these
collectors are designed
to offer increased
leak resistance.

#### **Features:**

- Point-first disposal
- Wide entry port for disposal of bulky chemotherapy waste items
- Exclusive safety plug for temporary closure
- Single-piece moulding no assembly required
- Sturdy puncture-resistant construction
- Attached locking lid for secure closure and handles for safe transport
- Not autoclaveable

### **Chemotherapy Sharps Collectors**

| PRODUCT # | SIZE (L) | DESCRIPTION    | PKG. QTY. |
|-----------|----------|----------------|-----------|
| 300459    | 6.6      | Plug cap       | 12        |
| 300162    | 10.3     | Large open cap | 12        |
| 300161    | 18.7     | Large open cap | 8         |

Plug cap

Large open cap