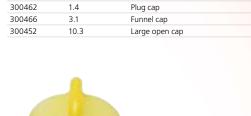

### One-Piece

With convenient, vertical "point-first" drop, these robust sharps collectors are preassembled and offer a patented one-way funnel valve to minimize needlesticks and overfilling.

#### **Features:**

- Point-first disposal
- One-way tamper-resistant entry
- Secure cap closure
- Single-piece moulding—no assembly required
- Sturdy puncture-resistant construction
- Attached locking lid for secure closure and safe transport

**One-Piece Sharps Collectors** 

SIZE (L)

PRODUCT #

300460

Plug cap

300460

Customer Service: 1.866.979.9408

300462

**Funnel cap** 

DESCRIPTION

Funnel cap

PKG. QTY.

36

36

24

12

300466