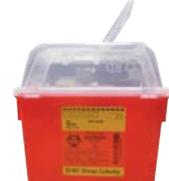

# Chemotherapy

Chemotherapy Sharps
Collectors feature a wide
entry port design for
disposal of bulky
chemotherapy waste.
In addition, these
collectors are designed
to offer increased
leak resistance.

#### **Features:**

- Point-first disposal
- Wide entry port for disposal of bulky chemotherapy waste items
- Exclusive safety plug for temporary closure
- Single-piece moulding no assembly required
- Sturdy puncture-resistant construction
- Attached locking lid for secure closure and handles for safe transport
- Not autoclaveable

### **Chemotherapy Sharps Collectors**

| PRODUCT # | SIZE (L) | DESCRIPTION    | PKG. QTY. |
|-----------|----------|----------------|-----------|
| 300459    | 6.6      | Plug cap       | 12        |
| 300162    | 10.3     | Large open cap | 12        |
| 300161    | 18.7     | Large open cap | 8         |