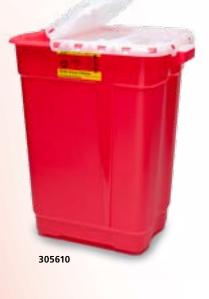

access openings for up to 10-inch diameter medical waste
- Temporary and permanent closures
- Sturdy puncture-resistant construction
- Nesting for efficient storage
- Built-in handles for easy handling and disposal

### **Extra-Large Yellow Sharps Collectors**

| PRODUCT # | SIZE (L) | DESCRIPTION         | PKG. QTY. |
|-----------|----------|---------------------|-----------|
| 305579    | 34       | Slide top           | 8         |
| 305647    | 72       | Slide top           | 5         |
| 305604    | 34       | Slide top w/ gasket | 8         |
| 305603    | 34       | Hinge top w/ gasket | 8         |
| 305614    | 64       | Hinge top w/ gasket | 5         |
| 305613    | 72       | Slide top w/ gasket | 5         |





**Slide Top** 

### **Extra-Large Red Sharps Collectors**









**Slide Top** 

# Phlebotomy

Clear top provides visualization of collector fill levels. Increased fill-level identification helps prevent collector overfill, a leading cause of disposal injuries.

#### **Features:**

- Strong and durable punctureresistant construction
- Two-way safety slot securely grips needle hub and permits smooth, one-handed needle removal
- Temporary and permanent closures allow for safer transport and reduced risk of tampering and accidental needlesticks
- Larger all-purpose opening permits disposal of bulkier medical wastes, such as swabs and needle holders





**BD** – Canada



3-port design for use with: Standard needles Safety needles Pen needles

### **Phlebotomy Yellow Sharps Collector**

| PRODUCT # | SIZE (L) | DESCRIPTION        | PKG. QTY. |
|-----