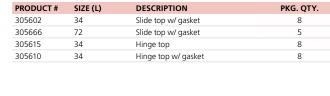

# Extra-Large

These stackable and sturdy sharps collectors feature large openings for bulky medical waste.

#### **Features:**

- Large access openings for up to 10-inch diameter medical waste
- Temporary and permanent closures
- Sturdy puncture-resistant construction
- Nesting for efficient storage
- Built-in handles for easy handling and disposal

### **Extra-Large Yellow Sharps Collectors**

| PRODUCT # | SIZE (L) | DESCRIPTION         | PKG. QTY. |
|-----------|----------|---------------------|-----------|
| 305579    | 34       | Slide top           | 8         |
| 305647    | 72       | Slide top           | 5         |
| 305604    | 34       | Slide top w/ gasket | 8         |
| 305603    | 34       | Hinge top w/ gasket | 8         |
| 305614    | 64       | Hinge top w/ gasket | 5         |
| 305613    | 72       | Slide top w/ gasket | 5         |