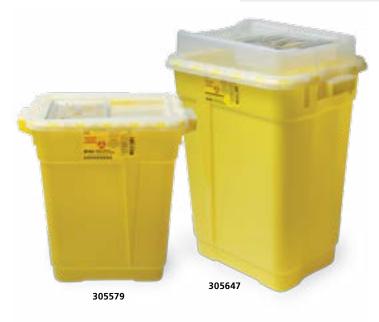

### **Extra-Large Yellow Sharps Collectors**

| PRODUCT # | SIZE (L) | DESCRIPTION         | PKG. QTY. |
|-----------|----------|---------------------|-----------|
| 305579    | 34       | Slide top           | 8         |
| 305647    | 72       | Slide top           | 5         |
| 305604    | 34       | Slide top w/ gasket | 8         |
| 305603    | 34       | Hinge top w/ gasket | 8         |
| 305614    | 64       | Hinge top w/ gasket | 5         |
| 305613    | 72       | Slide top w/ gasket | 5         |

**Slide Top** 