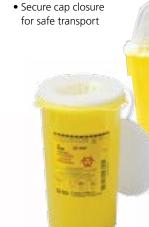

### One-Piece

With convenient, vertical "point-first" drop, these robust sharps collectors are preassembled and offer a patented one-way funnel valve to minimize needlesticks and overfilling.

#### **Features:**

- Point-first disposal
- One-way tamper-resistant entry
- Secure cap closure
- Single-piece moulding—no assembly required
- Sturdy puncture-resistant construction
- Attached locking lid for secure closure and safe transport