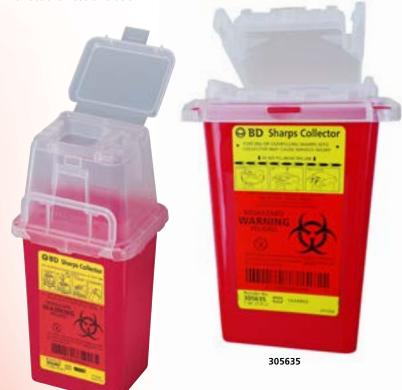

### **Phlebotomy Red Sharps Collectors**

| PRODUCT # | SIZE (L) | DESCRIPTION        | PKG. QTY. |
|-----------|----------|--------------------|-----------|
| 305487    | 1.4      | Small open top     | 36        |
| 305635    | 1.0      | Universal unwinder | 60        |

305487