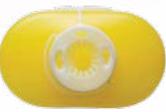

# Chemotherapy

Chemotherapy Sharps
Collectors feature a wide
entry port design for
disposal of bulky
chemotherapy waste.
In addition, these
collectors are designed
to offer increased
leak resistance.

#### **Features:**

- Point-first disposal
- Wide entry port for disposal of bulky chemotherapy waste items
- Exclusive safety plug for temporary closure
- Single-piece moulding no assembly required
- Sturdy puncture-resistant construction
- Attached locking lid for secure closure and handles for safe transport
- Not autoclaveable

### **Chemotherapy Sharps Collectors**

| PRODUCT # | SIZE (L) | DESCRIPTION    | PKG. QTY. |
|-----------|----------|----------------|-----------|
| 300459    | 6.6      | Plug cap       | 12        |
| 300162    | 10.3     | Large open cap | 12        |
| 300161    | 18.7     | Large open cap | 8         |