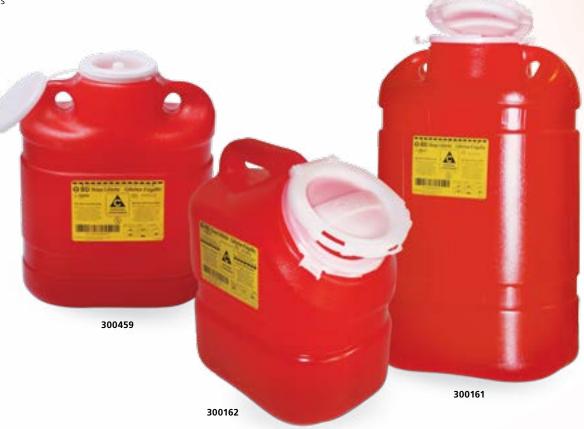

### **Chemotherapy Sharps Collectors**

| PRODUCT # | SIZE (L) | DESCRIPTION    | PKG. QTY. |
|-----------|----------|----------------|-----------|
| 300459    | 6.6      | Plug cap       | 12        |
| 300162    | 10.3     | Large open cap | 12        |
| 300161    | 18.7     | Large open cap | 8         |

Plug cap

Large open cap