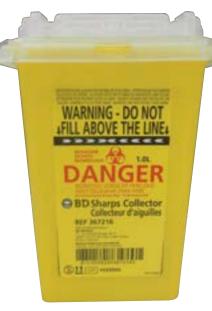

### **Phlebotomy Yellow Sharps Collector**

| PRODUCT # | SIZE (L) | DESCRIPTION        | PKG. QTY. |
|-----------|----------|--------------------|-----------|
| 367216 1  | 1.0      | Universal unwinder | 60        |

### **Phlebotomy Red Sharps Collectors**

| PRODUCT # | SIZE (L) | DESCRIPTION        | PKG. QTY. |
|-----------|----------|--------------------|-----------|
| 305487    | 1.4      | Small open top     | 36        |
| 305635    | 1.0      | Universal unwinder | 60        |