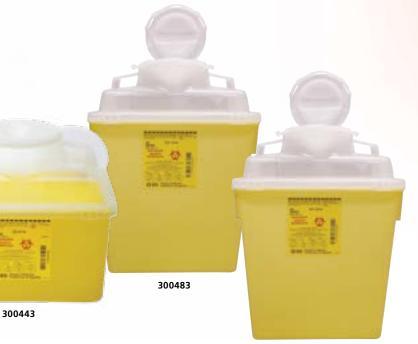

# Nestable

With an exclusive funnel-shaped opening and safety neck, these sharps collectors are nestable for easy storage. They allow point-first drop and reduce the risk of tampering and spilling.

#### **Features:**

- Clear top helps deter overfilling
- Point-first disposal
- One-way tamper resistant entry and safety neck
- Nestable for efficient storage
- Sturdy carrying handles
- Sturdy puncture-resistant construction

### **Nestable Yellow Sharps Collectors**

| PRODUCT # | SIZE (L) | DESCRIPTION        | PKG. QTY. |
|-----------|----------|--------------------|-----------|
| 300450    | 3.1      | Funnel cap         | 36        |
| 300440    | 7.6      | Funnel cap         | 24        |
| 300443    | 13.2     | Funnel cap         | 20        |
| 300434    | 22.7     | Open cap           | 12        |
| 300483    | 22.7     | X-large funnel cap | 12        |

Funnel cap

Open cap

X-large funnel cap

300434