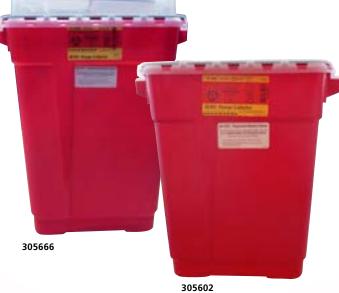

cess openings for up to 10-inch diameter medical waste
- Temporary and permanent closures
- Sturdy puncture-resistant construction
- Nesting for efficient storage
- Built-in handles for easy handling and disposal

### **Extra-Large Yellow Sharps Collectors**

| PRODUCT # | SIZE (L) | DESCRIPTION         | PKG. QTY. |
|-----------|----------|---------------------|-----------|
| 305579    | 34       | Slide top           | 8         |
| 305647    | 72       | Slide top           | 5         |
| 305604    | 34       | Slide top w/ gasket | 8         |
| 305603    | 34       | Hinge top w/ gasket | 8         |
| 305614    | 64       | Hinge top w/ gasket | 5         |
| 305613    | 72       | Slide top w/ gasket | 5         |





**Slide Top** 

### **Extra-Large Red Sharps Collectors**









**Slide Top** 

# Phlebotomy

Clear top provides visualization of collector fill levels. Increased fill-level identification helps prevent collector overfill, a leading cause of disposal injuries.

#### **Features:**

- Strong and durable punctureresistant construction
- Two-way safety slot securely grips needle hub and permits smooth, one-handed needle removal
- Temporary and permanent closures allow for safer transport and reduced risk of tampering and accidental needlesticks
- Larger all-purpose opening permits disposal of bulkier medical wastes, such as swabs and needle holders





**BD** – Canada



3-port design for use with: Standard needles Safety needles Pen needles

### **Phlebotomy Yellow Sharps Collector**

| PRODUCT # | SIZE (L) | DESCRIPTION        | PKG. QTY. |
|-------