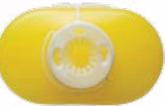

# Chemotherapy

Chemotherapy Sharps
Collectors feature a wide
entry port design for
disposal of bulky
chemotherapy waste.
In addition, these
collectors are designed
to offer increased
leak resistance.

#### **Features:**

- Point-first disposal
- Wide entry port for disposal of bulky chemotherapy waste items
- Exclusive safety plug for temporary closure
- Single-piece moulding no assembly required
- Sturdy puncture-resistant construction
- Attached locking lid for secure closure and handles for safe transport
- Not autoclaveable

### **Chemotherapy Sharps Collectors**

| PRODUCT # | SIZE (L) | DESCRIPTION    | PKG. QTY. |
|-----------|----------|----------------|-----------|
| 300459    | 6.6      | Plug cap       | 12        |
| 300162    | 10.3     | Large open cap | 12        |
| 300161    | 18.7     | Large open cap | 8         |