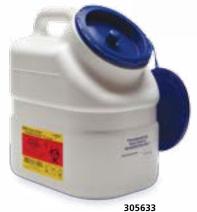

### Pharmaceutical

**BD Pharmaceutical Collectors** feature a variety of lid designs and sizes to collect and dispose of unused, expired or other pharmaceutical waste.

#### **Features:**

- Gaskets or liquid-absorbing materials to prevent leakage
- Visual, audible, tactile (VAT) perimeter locks to ensure that the lid is securely attached to the base and to add security against tampering
- 5.1L and 11.3L Pharmaceutical Collectors with counterbalanced door:
  - Facilitate hands-free disposal and are designed to reduce the potential for sharps injuries
  - Designed to improve tamper resistance by preventing hand access to the contents
  - Compatible with locking cabinets to provide security and prevent unwanted access to collector contents

### **Pharmaceutical Sharps Collectors**

| PRODUCT # | SIZE (L) | DESCRIPTION          | PKG. QTY. |
|-----------|----------|----------------------|-----------|
| 305058    | 5.1      | Counterbalanced door | 20        |
| 305622    | 11.3     | Counterbalanced door | 10        |
| 305633    | 11.3     | Hinge cap            | 12        |