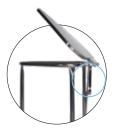

Quiet-Close" lid dampener

# hampers

Pedigo's newly designed lidded hampers feature the Quiet-Close™ lid dampener for improved safety and added control of airborne bacteria and odors.

Linen hampers are constructed of heavy gauge steel and feature a triangular shape for efficient use of space. Double bearing, 3" corrosion-resistant **co•re casters**<sup>™</sup> make for easy mobility. Strong, heavy gauge shelf keeps bag from touching floor and simplifies bag removal.