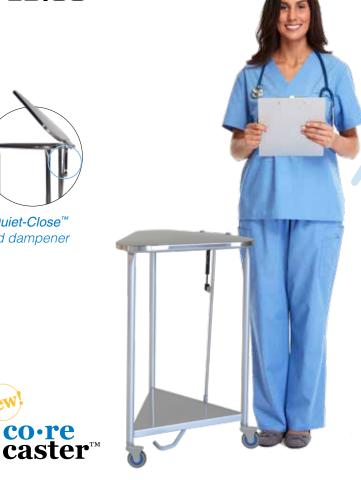

# hampers

Pedigo's newly designed lidded hampers feature the Quiet-Close™ lid dampener for improved safety and added control of airborne bacteria and odors.

Linen hampers are constructed of heavy gauge steel and feature a triangular shape for efficient use of space. Double bearing, 3" corrosion-resistant **co•re casters**<sup>™</sup> make for easy mobility. Strong, heavy gauge shelf keeps bag from touching floor and simplifies bag removal.

P-120-L and P-121-L

P-1120-L-SS and P-1121-L-SS

P-120 and P-121

P-1120-SS and P-1121-SS