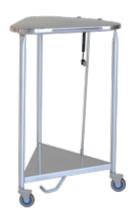

# hampers

Pedigo's newly designed lidded hampers feature the Quiet-Close™ lid dampener for improved safety and added control of airborne bacteria and odors.

Linen hampers are constructed of heavy gauge steel and feature a triangular shape for efficient use of space. Double bearing, 3" corrosion-resistant **co•re casters**<sup>™</sup> make for easy mobility. Strong, heavy gauge shelf keeps bag from touching floor and simplifies bag removal.

P-120-L and P-121-L

P-1120-L-SS and P-1121-L-SS

P-120 and P-121

P-1120-SS and P-1121-SS