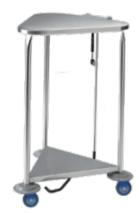

# hampers

Pedigo's newly designed lidded hampers feature the Quiet-Close™ lid dampener for improved safety and added control of airborne bacteria and odors.

Linen hampers are constructed of heavy gauge steel and feature a triangular shape for efficient use of space. Double bearing, 3" corrosion-resistant **co•re casters**<sup>™</sup> make for easy mobility. Strong, heavy gauge shelf keeps bag from touching floor and simplifies bag removal.

P-120-L and P-121-L

P-1120-L-SS and P-1121-L-SS

P-120 and P-121

P-1120-SS and P-1121-SS