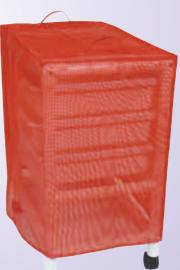

#### 1030

OPTIONAL COVER W/MESH OR SOLID VINYL MATERIAL CART, COVER WILL CONCEAL THE ENTIRE FRAME

MJM'S HEALTHCARE GRADE
PVC PIPE AND FITTINGS INHIBIT/CONTROL
THE GROWTH OF BACTERIA.

- 1015 (Panel Covers)
- 1020 (CPR Board)
- 1025 (Board Holder)
- 1014 (Hood Cover Only For Top Shelf)

1010-3TWN SHOWN W/OPTIONAL

- 1030 (Cart Cover, Color: Red Mesh) Cart Cover Will Conceal The Entire Frame
- Available In Solid Vinyl Or Mesh Material
- Oversized For Easy Access
- Two User-Friendly Mesh Material Handles