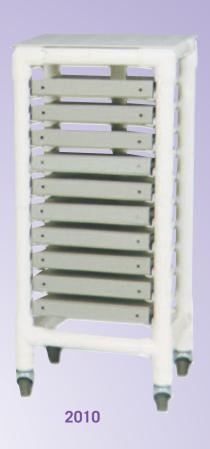

#### 2010

Notebook chart/rack (10) ... Binder Spine Less Than 2-3/4" **2020** 

Notebook chart/rack (20) ... Binder Spine Less Than 2-3/4" **2030** 

Notebook chart/rack (30) ... Binder Spine Less Than 2-3/4"