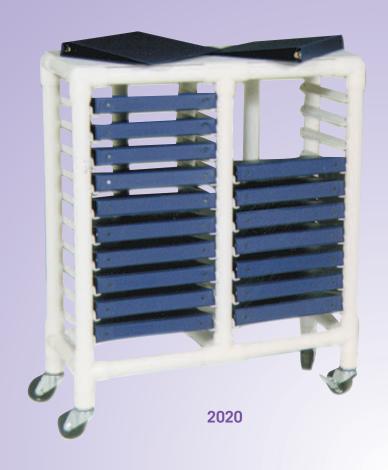

#### 2010

Notebook chart/rack (10) ... Binder Spine Less Than 2-3/4" **2020** 

Notebook chart/rack (20) ... Binder Spine Less Than 2-3/4" **2030** 

Notebook chart/rack (30) ... Binder Spine Less Than 2-3/4"

Notebook chart/rack (40) ... Binder Spine Less Than 2-3/4" **2045** 

Notebook chart/rack (45) ... Binder Spine Less Than 2-3/4"

Please provide the specifications of the chart(s). This will allow us to properly fit the chart(s) to our chart rack carts.