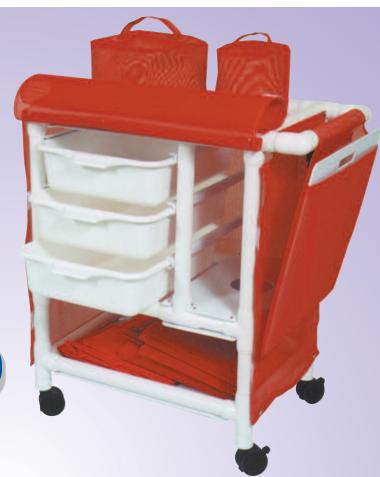

#### 1010-3TWN

SHOWN W/OPTIONAL

- 1015 (Panel Covers)
- 1020 (CPR Board)
- 1025 (Board Holder)

**MJM'S HEALTHCARE GRADE** PVC PIPE AND FITTINGS INHIBIT/CONTROL THE GROWTH OF BACTERIA.

1010-3TWN SHOWN W/OPTIONAL

- 1015 (Panel Covers)
- 1020 (CPR Board)
- 1025 (Board Holder)
- 1014 (Hood Cover Only For Top Shelf)

1010-3TWN SHOWN W/OPTIONAL

- 1030 (Cart Cover, Color: Red Mesh) Cart Cover Will Conceal The Entire Frame
- Available In Solid Vinyl Or Mesh Material
- Oversized For Easy Access
- Two User-Friendly Mesh Material Handles