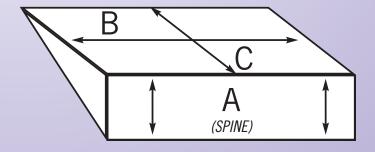

Notebook chart/rack (40) ... Binder Spine Less Than 2-3/4" **2045** 

Notebook chart/rack (45) ... Binder Spine Less Than 2-3/4"

Please provide the specifications of the chart(s). This will allow us to properly fit the chart(s) to our chart rack carts.

4. \_\_\_\_\_

В. \_\_\_\_\_\_

C. \_\_\_\_\_