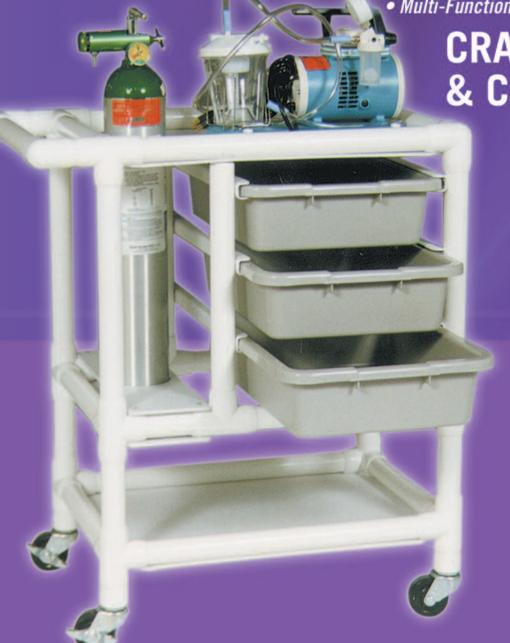

- > HOLDS E SERIES OXYGEN CYLINDERS
- > TOP SHELF IS USED FOR SUCTION MACHINE

> 3 PULL OUT STORAGE TUBS (20" X 25" X 5")

> LIGHT WEIGHT AND EASY TO MANEUVER

#### 1010-3TWN

**EMERGENCY CART** 

• 31.5" L x 20" W x 34.5" H