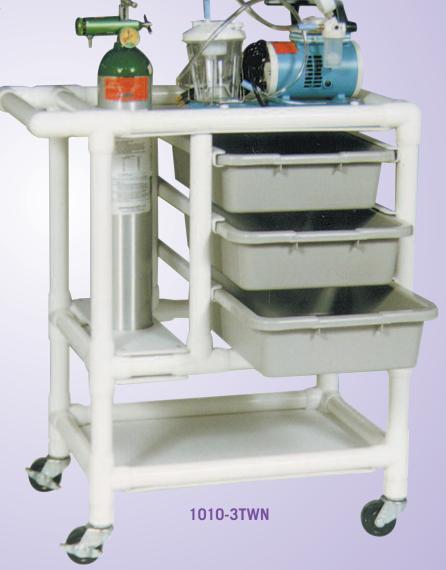

#### 1010-3TWN

**EMERGENCY CART** 

• 31.5" L x 20" W x 34.5" H

#### 1010-3TWN

SHOWN W/OPTIONAL

- 1015 (Panel Covers)
- 1020 (CPR Board)
- 1025 (Board Holder)

**MJM'S HEALTHCARE GRADE** PVC PIPE AND FITTINGS INHIBIT/CONTROL THE GROWTH OF BACTERIA.

1010-3TWN SHOWN W/OPTIONAL