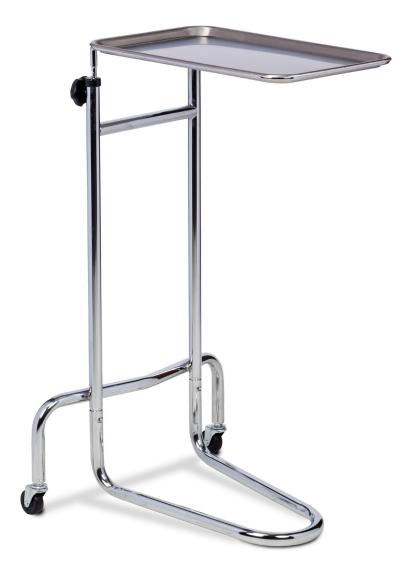

## **Double Post Mayo Stand**

## **MODEL: M-22**

- Removable stainless steel tray
- 2 ball bearing, rubber casters
- 1" chrome-plated pole & base
- Tip style position base
- Knob height adjustment
- Removable 19' x 12-3/4" x 3/4" stainless steel tray

15 lbs. load capacity under normal use

Shipping Weight: 19 lbs.

**SPECIFICATIONS** 

Base: 21" W x 20" D

Height Range: 34"—54"

California residents please be advised of the following, pursuant to Proposition 65: