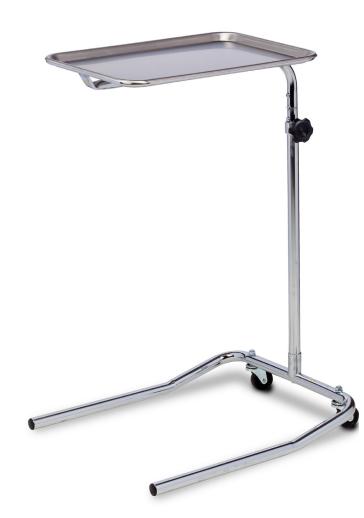

## **Single Post Mayo Stand**

## MODEL: M-21

- Stainless steel frame and base
- Tip style position base
- Removable stainless steel tray
- 2 ball bearing rubber casters
- 1" pole and frame
- Knob lock height adjustment
- Removable 19' x 12-3/4" x 3/4" stainless steel tray
- 15 lbs. load capacity under normal use

\*Clinton stainless steel items are not M.R.I. compatible.

Shipping Weight: 16 lbs.

SPECIFICATIONS

Base: 18" W x 22" D

Height Range: 31"-50"