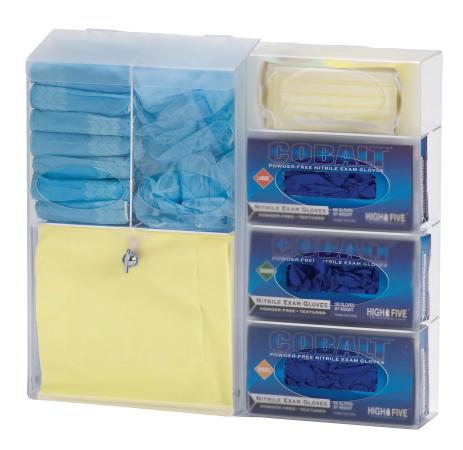

## **Isolation Station - Acrylic - #307005**

Omnimed acrylic isolation stations are sleek, easy to care dispensers that will withstand years of use and still look new. Our stations are designed to provide convenient, easy access to Personal Protective Equipment (PPE) supplies where space is limited. They are ideal for use in any area where infection control protocols are in use. These stations are simple to load and can be mounted on a variety of surfaces. Each unit accommodates up to three different glove sizes and one mask as well as an area for isolation gowns. These units include a limited 1 year warranty.

- Clear acrylic
- Easy to clean, load and mount
- Space saving storage for PPE
- Convenient access helps insure infection protocols are adhered to
- Measures 21 1/4"H by 23"W by 4 1/2"D
- 1 Year Warranty