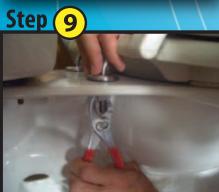

## 9 Easy Step-by-Step Instructions for Installing the Big John Toilet Seat

holes on the toilet when facing it.

\*Left / Right Hinges - Refers to the left and right mounting

www.bigjohntoiletseat.com

**WARNING: ADJUST FLANGES SO THE BUMPERS SIT FLAT ON THE TOILET** BEFORE TIGHTENING NUTS. Cracking or breaking around the hinges is a result of improper installation and IS NOT covered by the warranty!