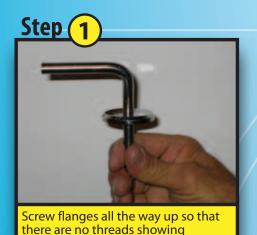

## 9 Easy Step-by-Step Instructions for Installing the Big John Toilet Seat

holes on the toilet when facing it.

\*Left / Right Hinges - Refers to the left and right mounting

www.bigjohntoiletseat.com

**WARNING: ADJUST FLANGES SO THE BUMPERS SIT FLAT ON THE TOILET** BEFORE TIGHTENING NUTS. Cracking or breaking around the hinges is a result of improper installation and IS NOT covered by the warranty!