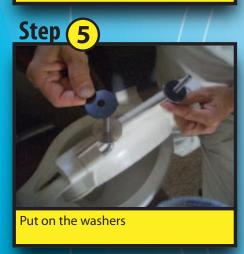

## 9 Easy Step-by-Step Instructions for Installing the Big John Toilet Seat

holes on the toilet when facing it.

\*Left / Right Hinges - Refers to the left and right mounting

www.bigjohntoiletseat.com

**WARNING: ADJUST FLANGES SO THE BUMPERS SIT FLAT ON THE TOILET** BEFORE TIGHTENING NUTS. Cracking or breaking around the hinges is a result of improper installation and IS NOT covered by the warranty!