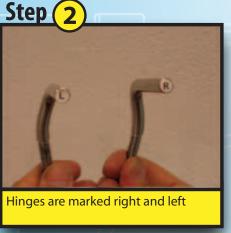

## 9 Easy Step-by-Step Instructions for Installing the Big John Toilet Seat

holes on the toilet when facing it.

\*Left / Right Hinges - Refers to the left and right mounting

www.bigjohntoiletseat.com

**WARNING: ADJUST FLANGES SO THE BUMPERS SIT FLAT ON THE TOILET** BEFORE TIGHTENING NUTS. Cracking or breaking around the hinges is a result of improper installation and IS NOT covered by the warranty!