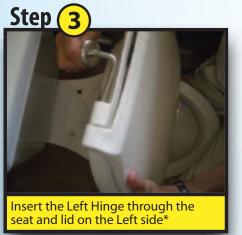

## 9 Easy Step-by-Step Instructions for Installing the Big John Toilet Seat

holes on the toilet when facing it.

\*Left / Right Hinges - Refers to the left and right mounting

www.bigjohntoiletseat.com

**WARNING: ADJUST FLANGES SO THE BUMPERS SIT FLAT ON THE TOILET** BEFORE TIGHTENING NUTS. Cracking or breaking around the hinges is a result of improper installation and IS NOT covered by the warranty!