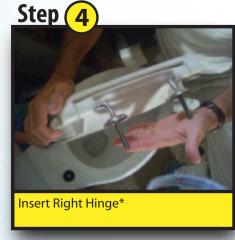

## 9 Easy Step-by-Step Instructions for Installing the Big John Toilet Seat

holes on the toilet when facing it.

\*Left / Right Hinges - Refers to the left and right mounting

www.bigjohntoiletseat.com

**WARNING: ADJUST FLANGES SO THE BUMPERS SIT FLAT ON THE TOILET** BEFORE TIGHTENING NUTS. Cracking or breaking around the hinges is a result of improper installation and IS NOT covered by the warranty!