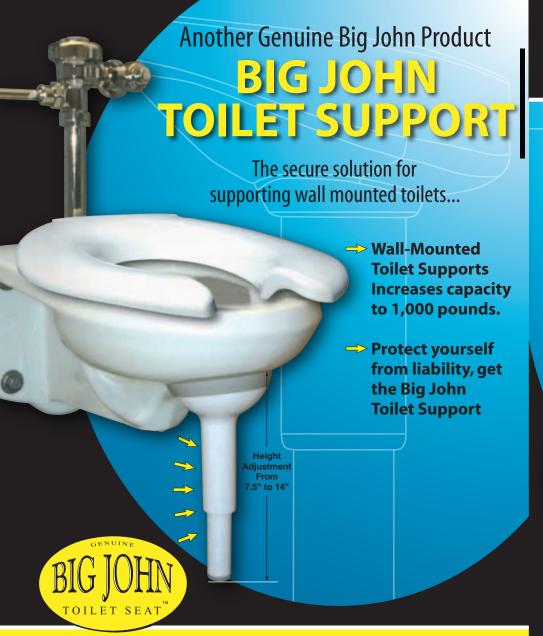

Big John Products 8533 Canoga Ave. Suite D, Canoga Park, CA 91304 TOLL FREE: 866-366-0669

ADA Compliant Registration Number 4.23 ADAAG

Meets or exceeds

ASME / ANSI Z124.5

CSA

IAPMO / UPC



MADE IN THE U.S.A.



## Installation Instructions

MADE IN THE U.S.A.

www.bigjohntoiletseat.com

## 9 Easy Step-by-Step Instructions for Installing the Big John Toilet Seat



















holes on the toilet when facing it.

\*Left / Right Hinges - Refers to the left and right mounting



www.bigjohntoiletseat.com

**WARNING: ADJUST FLANGES SO THE BUMPERS SIT FLAT ON THE TOILET** BEFORE TIGHTENING NUTS. Cracking or breaking around the hinges is a result of improper installation and IS NOT covered by the warranty!