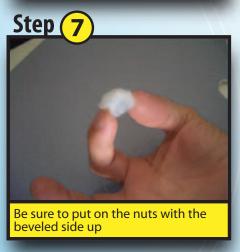

## 9 Easy Step-by-Step Instructions for Installing the Big John Toilet Seat

holes on the toilet when facing it.

\*Left / Right Hinges - Refers to the left and right mounting

www.bigjohntoiletseat.com

**WARNING: ADJUST FLANGES SO THE BUMPERS SIT FLAT ON THE TOILET** BEFORE TIGHTENING NUTS. Cracking or breaking around the hinges is a result of improper installation and IS NOT covered by the warranty!