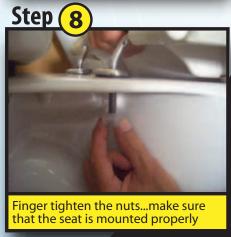

## 9 Easy Step-by-Step Instructions for Installing the Big John Toilet Seat

holes on the toilet when facing it.

\*Left / Right Hinges - Refers to the left and right mounting

www.bigjohntoiletseat.com

**WARNING: ADJUST FLANGES SO THE BUMPERS SIT FLAT ON THE TOILET** BEFORE TIGHTENING NUTS. Cracking or breaking around the hinges is a result of improper installation and IS NOT covered by the warranty!