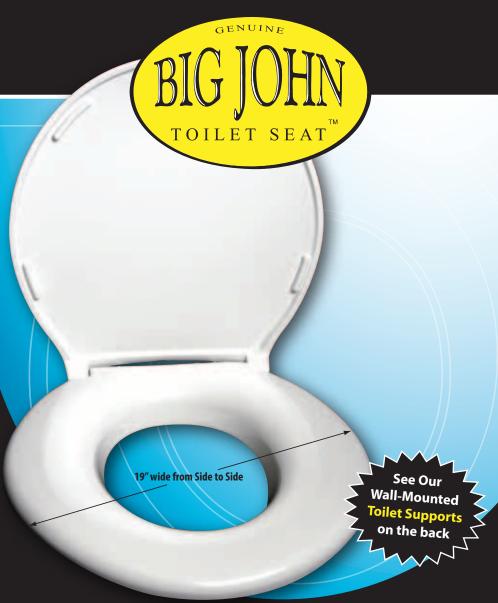

Big John Products 8533 Canoga Ave. Suite D, Canoga Park, CA 91304 TOLL FREE: 866-366-0669

ADA Compliant Registration Number 4.23 ADAAG

Meets or exceeds

ASME / ANSI Z124.5

CSA

IAPMO / UPC



MADE IN THE U.S.A.



## Installation Instructions

MADE IN THE U.S.A.

www.bigjohntoiletseat.com

## 9 Easy Step-by-Step Instructions for Installing the Big John Toilet Seat



















holes on the toilet when facing it.

\*Left / Right Hinges - Refers to the left and right mounting



www.bigjohntoiletseat.com

**WARNING: ADJUST FLANGES SO THE BUMPERS SIT FLAT ON THE TOILET** BEFORE TIGHTENING NUTS. Cracking or breaking around the hinges is a result of improper installation and IS NOT covered by the warranty!