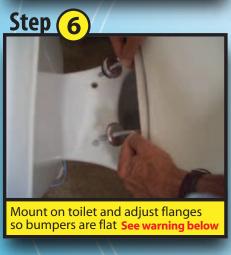

## 9 Easy Step-by-Step Instructions for Installing the Big John Toilet Seat

holes on the toilet when facing it.

\*Left / Right Hinges - Refers to the left and right mounting

www.bigjohntoiletseat.com

**WARNING: ADJUST FLANGES SO THE BUMPERS SIT FLAT ON THE TOILET** BEFORE TIGHTENING NUTS. Cracking or breaking around the hinges is a result of improper installation and IS NOT covered by the warranty!