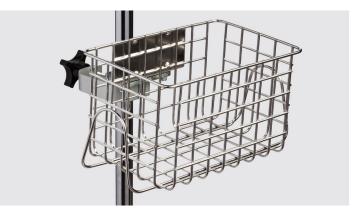

## **OPTIONS:**

**IV-46 Pump Tray Support** 

IV-41 Universal Clamp

IV-55 Extra Hooks and Organizer Hooks

Heavy Duty Black Epoxy Wire Basket
IV-51B-14" x 8" x 8.5"
IV-52B-12" x 6" x 6.5"

Heavy Duty Stainless Steel Wire Basket

IV-515 –14" x 8" x 8.5"

IV-525 –12" x 6" x 6.5"

IV-57 Single Ram's Horn

**IV-43 Steering Handle** 

IV-44 Oxygen Cylinder Holder

IV-56 Drainage Hook