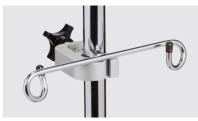

IV-515 –14" x 8" x 8.5"

IV-525 –12" x 6" x 6.5"

IV-57 Single Ram's Horn

**IV-43 Steering Handle** 

IV-44 Oxygen Cylinder Holder

IV-56 Drainage Hook