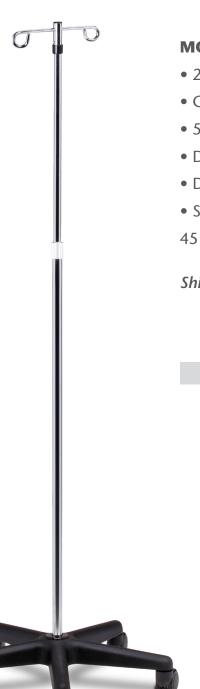

## Economy 5-Leg, 2-Hook IV Pole

**MODEL: IV-47** 

- 2-hook top
- Chrome plated steel pole/twist-lock adjustment
- 5-leg, nylon composite base
- Detachable ram's horn hooks
- Dual wheel casters
- See available options on next page

45 lbs. load capacity under normal use

Shipping Weight: 15 lbs.

## **SPECIFICATIONS**

Base Diameter—21"

Height Range: 46"-83"

California residents please be advised of the following, pursuant to Proposition 65:

WARNING: This product can expose you to chemicals, including chromium, which is known to the State of California to cause cancer or reproductive toxicity. For more information go to www.P65Warnings.ca.gov.