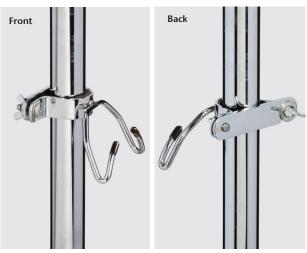

## Economy 5-Leg, 2-Hook IV Pole

**MODEL: IV-47** 

- 2-hook top
- Chrome plated steel pole/twist-lock adjustment
- 5-leg, nylon composite base
- Detachable ram's horn hooks
- Dual wheel casters
- See available options on next page