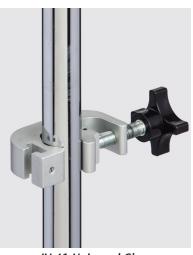

## **OPTIONS:**

**IV-46 Pump Tray Support** 

IV-41 Universal Clamp

IV-55 Extra Hooks and Organizer Hooks

Heavy Duty Black Epoxy Wire Basket
IV-51B-14" x 8" x 8.5"
IV-52B-12" x 6" x 6.5"

Heavy Duty Stainless Steel Wire Basket