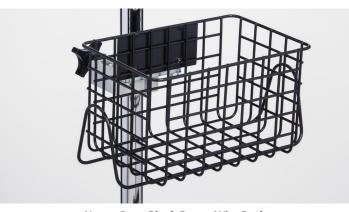

## **OPTIONS:**

**IV-46 Pump Tray Support** 

IV-41 Universal Clamp

IV-55 Extra Hooks and Organizer Hooks

Heavy Duty Black Epoxy Wire Basket
IV-51B-14" x 8" x 8.5"
IV-52B-12" x 6" x 6.5"

Heavy Duty Stainless Steel Wire Basket