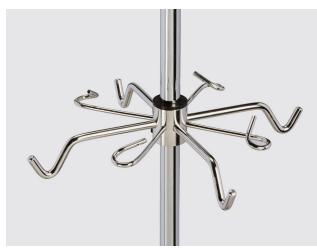

## Economy 5-Leg, 2-Hook IV Pole

**MODEL: IV-47** 

- 2-hook top
- Chrome plated steel pole/twist-lock adjustment
- 5-leg, nylon composite base
- Detachable ram's horn hooks
- Dual wheel casters
- See available options on next page