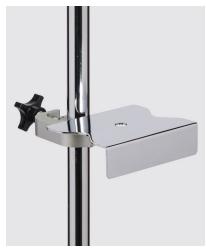

## **OPTIONS:**

**IV-46 Pump Tray Support** 

IV-41 Universal Clamp

IV-55 Extra Hooks and Organizer Hooks

Heavy Duty Black Epoxy Wire Basket
IV-51B-14" x 8" x 8.5"
IV-52B-12" x 6" x 6.5"

Heavy Duty Stainless Steel Wire Basket