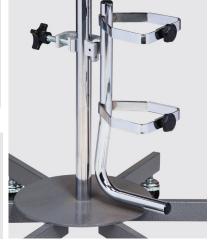

## **OPTIONS:**

**IV-46 Pump Tray Support** 

IV-41 Universal Clamp

IV-55 Extra Hooks and Organizer Hooks

Heavy Duty Black Epoxy Wire Basket
IV-51B-14" x 8" x 8.5"
IV-52B-12" x 6" x 6.5"

Heavy Duty Stainless Steel Wire Basket