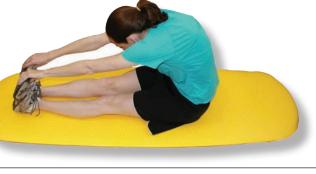

## **Plush Exercise Mats**

- cushioned exercise mats offer superior comfort, quality and durability
- · sturdy enough for commercial use
- · waterproof and sanitary; can even be used in pool
- · closed-foam cell material is latex-free
- 72"L x 26"W x .6"D

| 30-2310Y<br>30-2310R<br>30-2310G<br>30-2310B<br>30-2310B | yellow<br>red<br>green<br>blue<br>black |
|----------------------------------------------------------|-----------------------------------------|
| 30-2310BLK                                               | black                                   |
|                                                          |                                         |