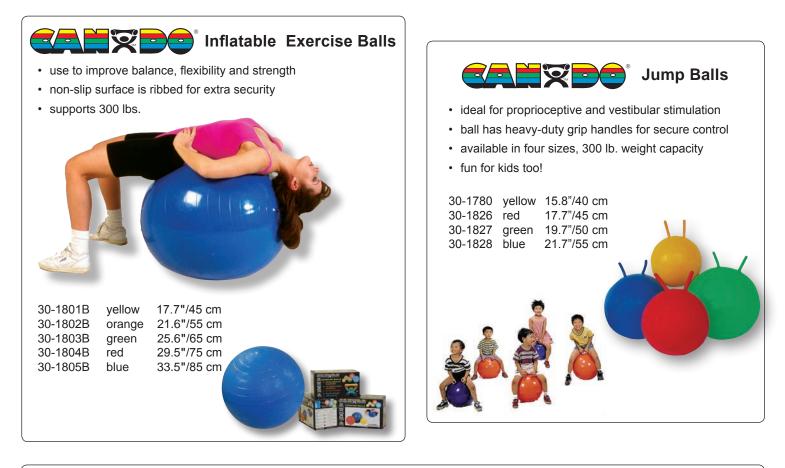

## **Plush Exercise Mats**

- cushioned exercise mats offer superior comfort, quality and durability
- · sturdy enough for commercial use
- · waterproof and sanitary; can even be used in pool
- · closed-foam cell material is latex-free
- 72"L x 26"W x .6"D

| 30-2310Y<br>30-2310R<br>30-2310G<br>30-2310B<br>30-2310B | yellow<br>red<br>green<br>blue<br>black |
|----------------------------------------------------------|-----------------------------------------|
| 30-2310BLK                                               | black                                   |
|                                                          |                                         |