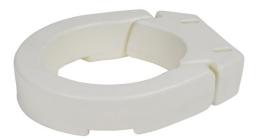

## **Hinged Toilet Seat Riser**

HCPCS: E0244-1

FIGURE A

FIGURE B

FIGURE C

FIGURE D

- Raises the height of the toilet 3.5" for individuals that require assistance sitting on and standing from the toilet
- Hinge design allows riser to be moved out of the way when not in use (Figure A)
- Heavy-duty molded plastic construction provides strength and durability
- Lightweight, portable, and easily attaches to toilet bowl
- Easy-to-install on most standard toilets
- Two models to accommodate either standard or elongated (Figure B) toilet bowls
- Made using recycled materials