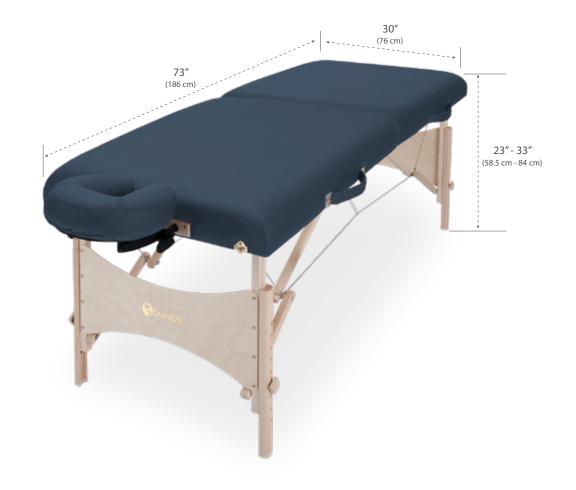

#### **Specifications**

• Width: 30 (76 cm) • Length: 73" (186 cm)

• Height Range: 23" - 33" (58.5 cm - 84 cm)

• Weight: 34 lbs (15.5 kg)

• Static Weight: 2400 lbs (1089 kg)

• Max. Working Weight: 600 lbs (272 kg)