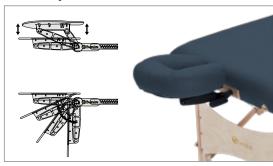

# **Features**

- Managed forest hard Maple legs and braces with lightweight aircraft-grade Baltic Birch decking.
- Luxurious, durable, and eco-friendly Nature's Touch™ upholstery in four colors (Agate, Burgundy, Black and Teal)
- Comfortable, 2-1/2" dual layer, CFC free, cushioning system
- Precision crafted by Earthlite using only water-based lacquers and glues and eco-friendly materials
- Deluxe Adjustable platform with matching standard FacePillow
- · Heavy duty, single pocket carry case

#### **Specifications**

• Width: 30 (76 cm) • Length: 73" (186 cm)

• Height Range: 23" - 33" (58.5 cm - 84 cm)

• Weight: 34 lbs (15.5 kg)

• Static Weight: 2400 lbs (1089 kg)

• Max. Working Weight: 600 lbs (272 kg)

• Lifetime Limited Warranty

•€



#### Deluxe Adjustable™ Platform & FacePillow



#### Value Package

Includes Deluxe Adjustable™ Facecradle with FacePillow and a single pocket carry case



#### **Upholstery Color Options**