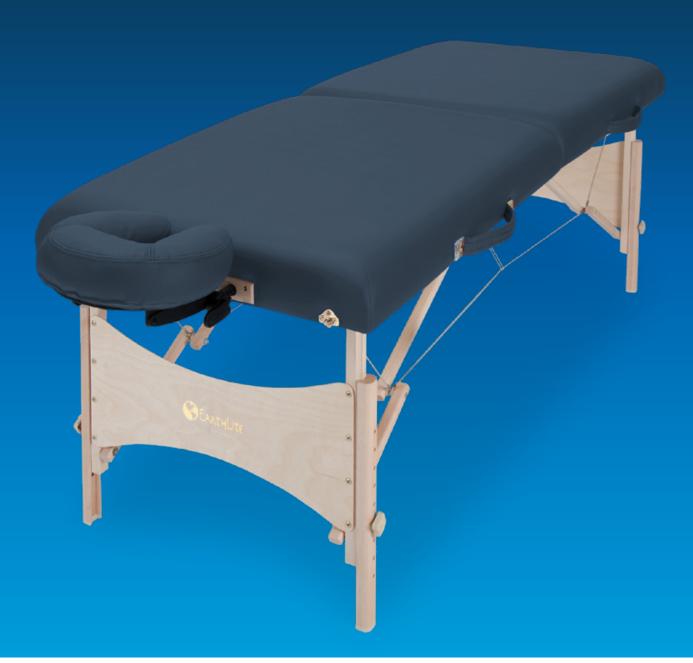

### Professional Table Package

The Harmony DX, an eco-friendly yet economically priced full size table, is crafted from high quality hard Maple from managed forests and finished with earth-friendly, water-based lacquer and glues. Layered with our lightweight yet responsive CFC-Free 2 ½″ cushioning system and wrapped in Nature's Touch™ upholstery adds comfort, durability and style. Earthlite's renowned attention to quality and detail plus the promise of a lifetime limited warranty from the industry's premier massage table manufacturer is the assurance of years of worry-free professional use.

#### **Features**

- Managed forest hard Maple legs and braces with lightweight aircraft-grade Baltic Birch decking.
- Luxurious, durable, and eco-friendly Nature's Touch™ upholstery in four colors (Agate, Burgundy, Black and Teal)
- Comfortable, 2-1/2" dual layer, CFC free, cushioning system
- Precision crafted by Earthlite using only water-based lacquers and glues and eco-friendly materials
- Deluxe Adjustable platform with matching standard FacePillow
- · Heavy duty, single pocket carry case