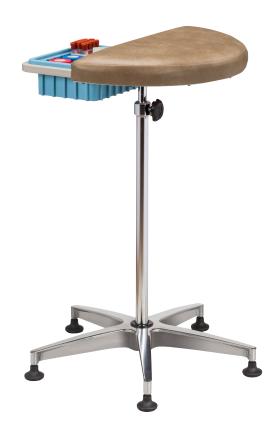

# Half Round, Stationary, Padded Phlebotomy Stand

#### **MODEL 6940**

- Vinyl upholstered, padded surface
- Easy-clean, 10-3/4" x 8-1/4" W x 3-1/2" D plastic bin (27cm L x 21cm W x 9cm D)
- Chrome plated steel pole with knob-lock adjustment
- 5-leg, cast aluminum base with black, non-marking, nylon glides

### **MODEL 6940 SPECIFICATIONS**

| Тор          | 22" L x 11" Radius |
|--------------|--------------------|
| Height Range | 30" — 38"          |
| Base         | 23" D              |