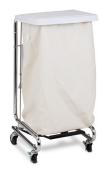

## ADDITIONAL PRODUCTS

Model H-18 & H-25 Bags

• 18" and 25" bags will fit model H-41

Shipping Weight: 3 lbs. each

California residents please be advised of the following, pursuant to Proposition 65:

WARNING: This product can expose you to chemicals, including chromium, which is known to the State of California to cause cancer or reproductive toxicity. For more information go to www.P65Warnings.ca.gov.