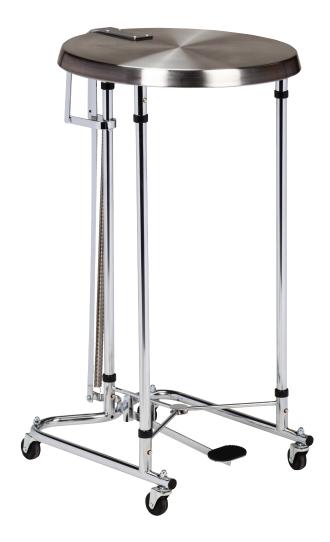

## 18 in. Round Tilt-Lid Hamper

MODEL: H-41

- Chrome plated steel frame
- Spring-loaded, foot operated lid
- M-style base with bag support
- 4 rubber wheel ball bearing casters

Shipping Weight: 26 lbs.

**SPECIFICATIONS** 

19.5" D X 36.5"H