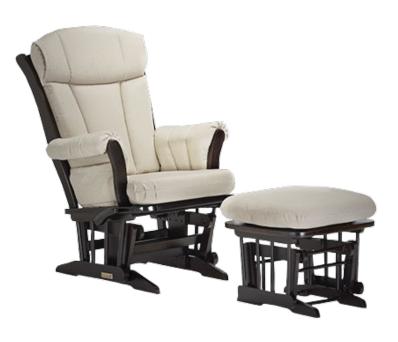

### **Model 1005**

\*shown with optional ottoman\*

| Model | Dimensions              |
|-------|-------------------------|
| 1005  | 28.5"W x 35"D x 39.25"H |
| ОТТО  | 20"W x 19"D x 16.75"H   |