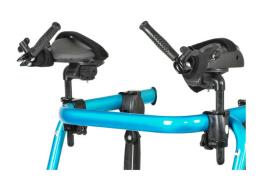

## **Forearm Platforms for Moxie**

HCPCS: E1399-1,E1399

- Height, depth and angle adjustable
- Handgrips extend forward and backward, and are angle adjustable
  Can be mounted anywhere on the handlebar
- Can be mounted facing toward the inside or outside of the handlebar for lateral adjustability
- Contoured armrest with arm and wrist straps

| PRODUCTS                                                   | Description                                 |
|------------------------------------------------------------|---------------------------------------------|
| TK 1035 L                                                  | Forearm Platform for Moxie, Lg,1pr/bx       |
| TK 1035 S                                                  | Forearm Platform for Moxie, Sm, 1pr/bx      |
| SPECIFICATIONS                                             | Description                                 |
| Product Overall Length to Handgrip (TK 1035 S   TK 1035 L) | 8"-12.5"   10.5"x16"                        |
| Product Padded Surface (TK 1035 S   TK 1035 L)             | 4.5"x7"   5"x8.5"                           |
| PARTS                                                      | Description                                 |
| TK 1035 PL-PB                                              | Pivot Bolt Assembly, TK 1035 PL, 1/ea, EA   |
| TK 1035 PL-LB                                              | PivotLockingBoltAssembly, TK 1035 PL,1e, EA |
| TK 1035 S                                                  | Forearm Platform for Moxie, Sm, 1pr/bx, BX  |