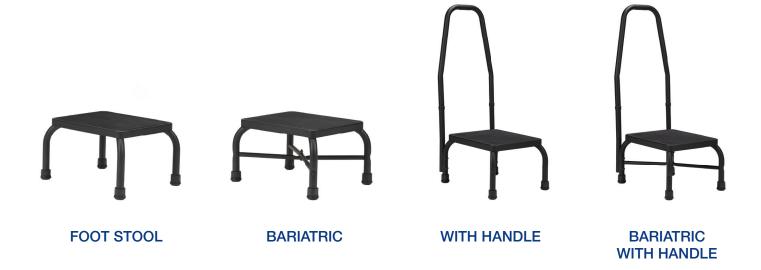

## **FOOT STOOLS**

## Available With or Without Handle

| Reorder No. | Product Name                      | Max<br>Capacity | Quantity |
|-------------|-----------------------------------|-----------------|----------|
| 10550       | Foot Stool                        | 300 lb.         | 1/Cs     |
| 10551       | Foot Stool, Bariatric             | 500 lb.         | 1/Cs     |
| 10552       | Foot Stool with Handle            | 300 lb.         | 1/Cs     |
| 10553       | Foot Stool, Bariatric with Handle | 500 lb.         | 1/Cs     |