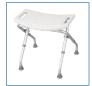

## **Folding Shower Chair**

HCPCS: E0245

FIGURE A

FIGURE B

FIGURE C

FIGURE D

- Product available with back (main image) and without (Figure A)
- Conveniently folds flat (Figure B)Blow-molded bench provides comfort and strength
- Drainage holes in seat reduce slipping
- · Aluminum frame is lightweight, durable and corrosion proof
- Angled legs provide additional stability
- Retail packaged
- Made using recycled materials