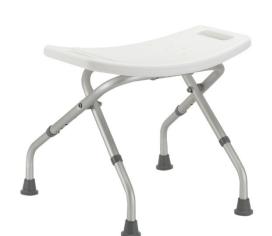

## **Folding Shower Chair**

HCPCS: E0245

FIGURE A

FIGURE B

FIGURE C

FIGURE D

- Product available with back (main image) and without (Figure A)
- Conveniently folds flat (Figure B)Blow-molded bench provides comfort and strength
- Drainage holes in seat reduce slipping
- · Aluminum frame is lightweight, durable and corrosion proof
- Angled legs provide additional stability
- Retail packaged
- Made using recycled materials