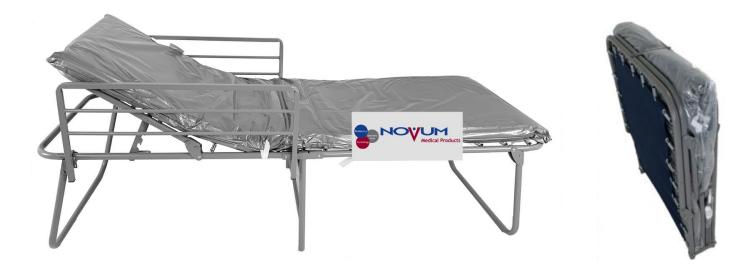

## Folding Cot Model NV-EB-F1000

## Features:

- Universal design works with the majority of the community.
- 4 Position head adjustment
- Stability, tip over protection center legs
- Wider, longer and more comfortable than standard cots
- Will easily accommodate individuals with mobile disabilities
- Rated for one person 400lbs.
- 2" vinyl covered foam mattress meets 16 CFR Part 1633
- Mattress is secured to frame
- Both frame and mattress can be sanitized
- Bolt on guard/hand rails
- Optional IV Pole Available

## Specifications:

- 18" high, w/o mattress
- 30" Wide
- 80" Long