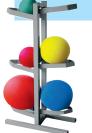

#### tree rack

- made from high-strength steel tubing
- holds 6 balls
- 20"W x 12"D x 32"H

10-3123 tree rack 137.50 balls sold separately