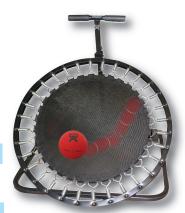

### CanDo® round rebounder

- returns ball with speed, force and angle consistent with throw
- adjustable incline angle: 0, 28, 33, 39 & 42 degrees
- built-in floor rack to store balls
- 381/2"L x 36"W x 42"H
- 27" diameter surface
- minimal assembly required
- 40 lb
- can ship by UPS or FedEx

10-3137 with balls and vertical

can ship by UPS or FedEx

metal rack (10-3120)

| 10-3112 | 400.00                                                                               |                  |
|---------|--------------------------------------------------------------------------------------|------------------|
|         | rebounder set                                                                        |                  |
|         | with 5 PT balls: 2, 4, 7, 11, 15 lb with balls and horizontal plastic rack (10-3168) | 525.00<br>635.00 |