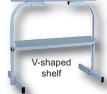

#### vertical rack

- store 5 medicine balls 5" diameter and larger
- made from high-strength steel tubing
- 12"L X 12"W X 58"H

balls sold separately

10-3120 vertical rack

112.50