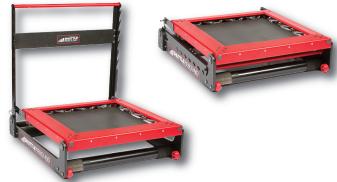

# Shuttle® square rebounder

 portable rebounder ships fully assembled

adjustable 0-60° slant

built-in ball rack

rubber traction base won't slide

casters for easy placement

dimensions:

standard: 44"H x 48"L x 39½"W folded: 11½"H x 48"L x 39½"W

10-3113 Shuttle® rebounder 1,250.00

49