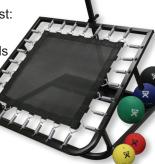

### CanDo® square rebounder

minimal assembly required for all rebounders and medicine ball racks - tools included

returns ball with speed, force and angle consistent with throw

adjustable incline angle adjust: 0, 28, 33, 39 & 42 degrees

built-in floor rack to store balls

■ 39½"L x 39½"W x 52½"H

■ 39" diagonal surface (27.5" x 27.5")

minimal assembly required

■ 59 lb

■ can ship by UPS or FedEx

695.00

rebounder with 5 PT balls

| r | Ά | h | n | П | ın | d | ρ | r |
|---|---|---|---|---|----|---|---|---|

10-3110 square rebounder 450.00

| 10-3132 | with 5 PT balls: 2, 4, 7, 11, 15 lb | 572.50 |
|---------|-------------------------------------|--------|
| 10-3131 | with balls and horizontal           | 682.50 |
|         | plastic rack (10-3168)              |        |
| 10-3133 | with balls and vertical             | 742.50 |
|         | metal rack (10-3120)                |        |